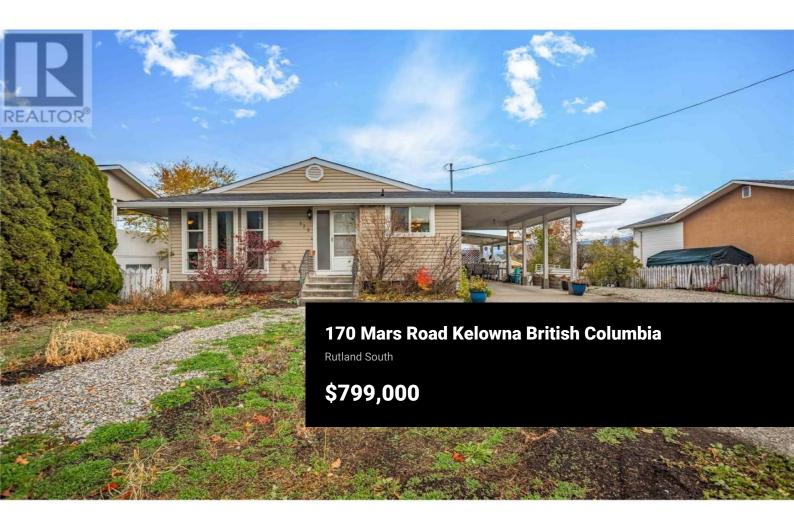

This 3 bed, 2 bath rancher with a full unfinished basement is the perfect starter home! All the big ticket items have been updated with this one. The windows were replaced 2 years ago, siding was upgraded, the roof was done 7 years ago, the furnace and AC were replaced 5 years ago and even a new hot water on demand system was installed 5 years ago! Located in a desirable family neighbourhood on a quiet dead end street in South Rutland, it is walking distance to school for the kids. The main floor has three bedrooms, a full bathroom and an additional half ensuite bathroom. The flooring was all upgraded to a cork floor which is warm on the feet and very durable. Living room, dining and kitchen areas are all bright and inviting with large windows that let in plenty of light thanks to the south facing sun exposure. Lower level is plumbed for a bathroom and allows a Buyer to build some sweat equity. With an additional 1050 sqft of unfinished space downstairs it could be finished as you please! The side entrance could be used for a seperate suite entrance if you wanted to construct a suite or just finish for your own use and double the sqfootage of the home for the family! The driveway offers plenty of parking space and the house is offset to one side so access to the back yard is easy and allows space for a work shop. This home is on public sewer and is a great package having bee...