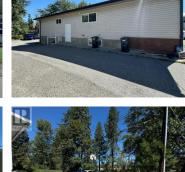

## \$1,299,000

This property offers a fantastic investment opportunity or the potential for owner occupancy with income from three additional units! This side-by-side duplex includes LEGAL secondary suites and backs onto a scenic walkway and Penticton Creek. The main floor features a 4-bedroom, 3-bathroom unit that can be configured as a 3-bedroom living space with a 1-bedroom in-law suite for parents/grown-up kids. Conveniently located near schools, the hospital, and public transit, there is ample open parking for tenants. The property generates an approximate monthly gross income of \$10,000. Measurements should be verified if important. A 24-hour notice is required for viewings. Please note that the measurements provided are for one side only. Both duplexes are mirror images of each other, except one side does not have an ensuite in the master bedroom. (id:6769)