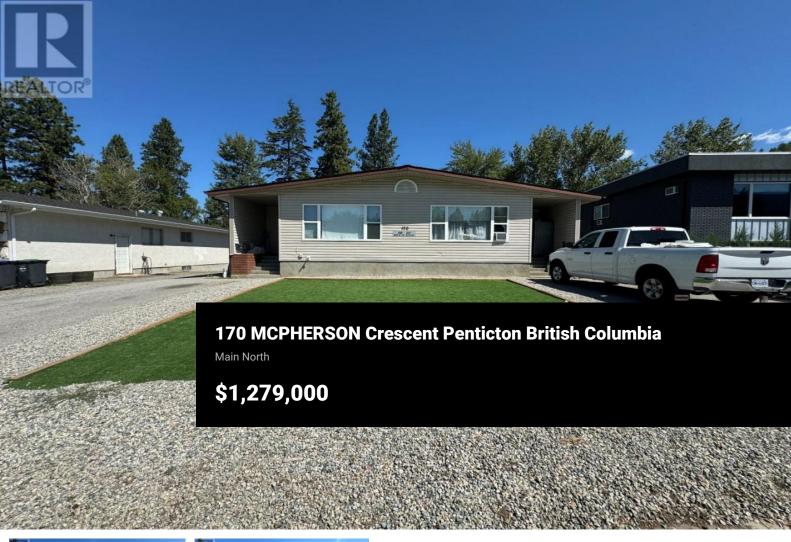

This property offers a fantastic investment opportunity or the potential for owner occupancy with income from three additional units! This side-by-side duplex includes LEGAL secondary suites and backs onto a scenic walkway and Penticton Creek. The main floor features a 4-bedroom, 3-bathroom unit that can be configured as a 3-bedroom living space with a 1-bedroom in-law suite for parents/grown-up kids. Conveniently located near schools, the hospital, and public transit, there is ample open parking for tenants. The property generates an approximate monthly gross income of \$10,000. Measurements should be verified if important. A 24-hour notice is required for viewings. Please note that the measurements provided are for one side only. Both duplexes are mirror images of each other, except one side does not have an ensuite in the master bedroom. (id:6769)