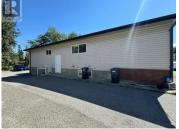

This property offers a fantastic investment opportunity or the potential for owner occupancy with income from three additional units! This side-by-side duplex includes LEGAL secondary suites and backs onto a scenic walkway and Penticton Creek. The main floor features a 4-bedroom, 3-bathroom unit that can be configured as a 3-bedroom living space with a 1-bedroom in-law suite for parents/grown-up kids. Conveniently located near schools, the hospital, and public transit, there is ample open parking for tenants. The property generates an approximate monthly gross income of \$10,000. Measurements should be verified if important. A 24-hour notice is required for viewings. Please note that the measurements provided are for one side only. Both duplexes are mirror images of each other, except one side does not have an ensuite in the master bedroom. (id:6769)