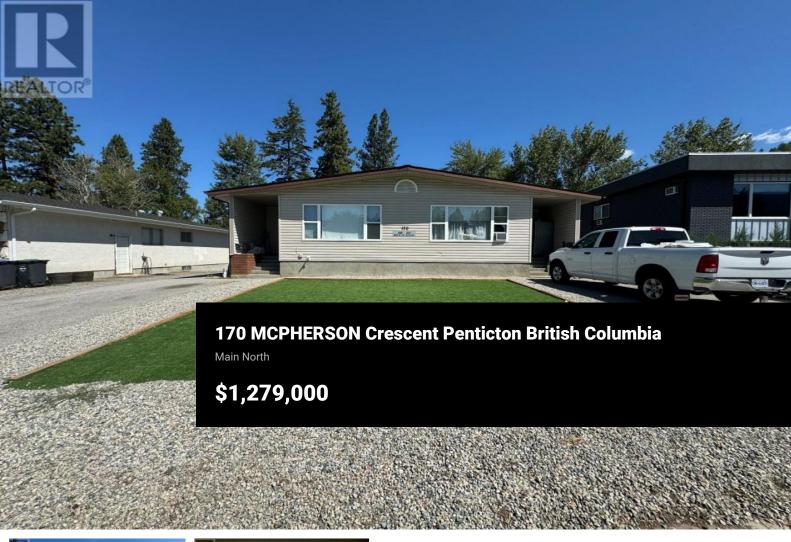

This property offers a fantastic investment opportunity or the potential for owner occupancy with income from three additional units! This side-by-side duplex includes LEGAL secondary suites and backs onto a scenic walkway and Penticton Creek. The main floor features a 4-bedroom, 3-bathroom unit that can be configured as a 3-bedroom living space with a 1-bedroom in-law suite for parents/grown-up kids. Conveniently located near schools, the hospital, and public transit, there is ample open parking for tenants. The property generates an approximate monthly gross income close to \$10,000.