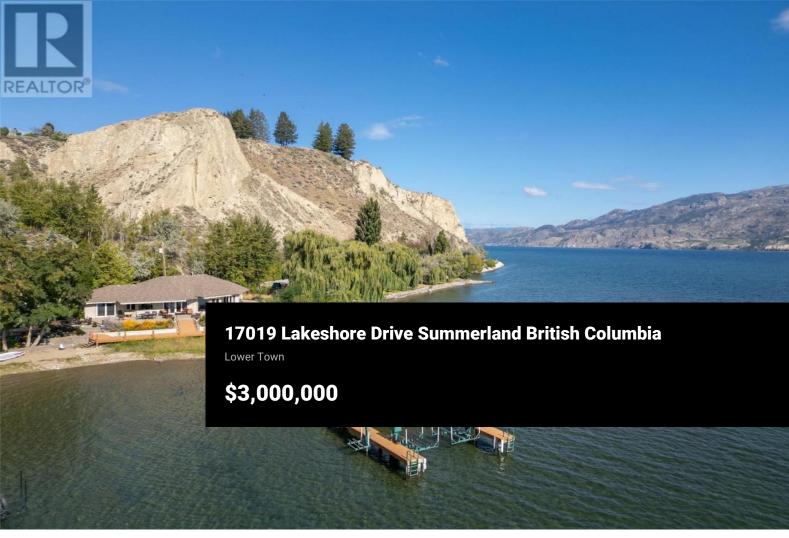

Turnkey lakefront luxury living. This one of a kind rancher sits on the shores of beautiful Okanagan lake. With an open concept design, clever use of large windows and patio doors, this property is nothing short of stunning.

Panoramic lake views from inside, and roughly 180 feet of lakefront setting the stage for your back patio, you really need to see this place. Two beds, two baths, an office, and a den give it a spacious, and relaxed feel. The attached double garage looks after all of your storage needs, and an additional parking space along the side of the house is perfect for your boat trailer or RV.

Speaking of boats, don't forget about the massive dock stretching 165 feet out into the lake, complete with TWO boat lifts, and FOUR seadoo lifts. Come check out this one of a kind property! Contact the listing agent to view! (id:6769)