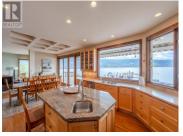

Turnkey lakefront luxury living. This one of a kind rancher sits on the shores of beautiful Okanagan lake. With an open concept design, clever use of large windows and patio doors, this property is nothing short of stunning.

Panoramic lake views from inside, and roughly 180 feet of lakefront setting the stage for your back patio, you really need to see this place. Two beds, two baths, an office, and a den give it a spacious, and relaxed feel. The attached double garage looks after all of your storage needs, and an additional parking space along the side of the house is perfect for your boat trailer or RV.