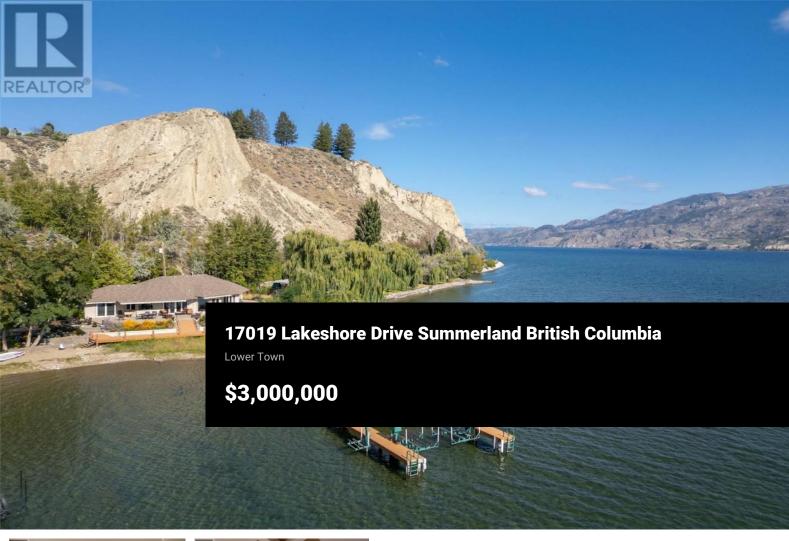

Turnkey lakefront luxury living. This one of a kind rancher sits on the shores of beautiful Okanagan lake. With an open concept design, clever use of large windows and patio doors, this property is nothing short of stunning.

Panoramic lake views from inside, and roughly 180 feet of lakefront setting the stage for your back patio, you really need to see this place. Two beds, two baths, an office, and a den give it a spacious, and relaxed feel. The attached double garage looks after all of your storage needs, and an additional parking space along the side of the house is perfect for your boat trailer or RV.

Speaking of boats, don't forget about the massive dock stretching 165 feet out into the lake, complete with TWO boat lifts, and FOUR seadoo lifts. Come check out this one of a kind property, you won't be disappointed! Contact the listing agent to view! (id:6769)