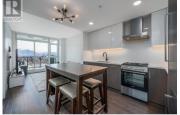

VACANT AND MOVE IN READY!! CONTEMPORARY 1 BDRM + DEN CONDO ON THE 17TH FLOOR OF ELLA!! This STUNNING EAST FACING condo provides incredible morning sunrises as well as BEAUTIFUL VIEWS of the city and mountains! ELLA is a high quality concrete build, providing superior quality, durability and PRIVACY in the heart of DOWNTOWN KELOWNA! The kitchen features stainless steel appliances, including GAS STOVE, quartz countertops, under cabinet lighting, beautiful cabinetry and a moveable island table with stools! The spacious living room provides an abundance of natural light with access to the deck to take in those views and enjoy evening BBQ's! The sizeable primary bedroom easily fits a king sized bed with room for side tables and/or a tall dresser. The large mirrored closet is situated in the bedroom hallway leading to the BEAUTIFUL tiled 4 piece main bathroom with a quartz countertop vanity and shower/tub combo! The DEN with closet is an added BONUS and is generous in size! There are two additional closets, one consisting of a side by side washer and dryer with countertop for folding laundry, additional shelving plus hanging bar and the other acts as a coat closet but could easily be used as a pantry for functionality in this sleek condo! One covered and secured parking stall in the underground parkade with additional secured parking for visitors. TWO (2) pets allowed, no height r...