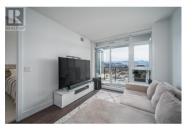

VACANT AND MOVE IN READY!! CONTEMPORARY 1 BDRM + DEN CONDO ON THE 17TH FLOOR OF ELLA!! This STUNNING EAST FACING condo provides incredible morning sunrises as well as BEAUTIFUL VIEWS of the city and mountains! ELLA is a high quality concrete build, providing superior quality, durability and PRIVACY in the heart of DOWNTOWN KELOWNA! The kitchen features stainless steel appliances, including GAS STOVE, quartz countertops, under cabinet lighting, beautiful cabinetry and a moveable island table with stools! The spacious living room provides an abundance of natural light with access to the deck to take in those views and enjoy evening BBQ's! The sizeable primary bedroom easily fits a king sized bed with room for side tables and/or a tall dresser. The large mirrored closet is situated in the bedroom hallway leading to the BEAUTIFUL tiled 4 piece main bathroom with a quartz countertop vanity and shower/tub combo! The DEN with closet is an added BONUS and is generous in size! There are two additional closets, one consisting of a side by side washer and dryer with countertop for folding laundry, additional shelving plus hanging bar and the other acts as a coat closet but could easily be used as a pantry for functionality in this sleek condo! One covered and secured parking stall in the underground parkade with additional secured parking for visitors. TWO (2) pets allowed, no height r...