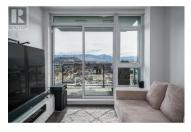

VACANT AND MOVE IN READY!! CONTEMPORARY 1 BDRM + DEN CONDO ON THE 17TH FLOOR OF ELLA!! This STUNNING EAST FACING condo provides incredible morning sunrises as well as BEAUTIFUL VIEWS of the city and mountains! ELLA is a high quality concrete build, providing superior quality, durability and PRIVACY in the heart of DOWNTOWN KELOWNA! The kitchen features stainless steel appliances, including GAS STOVE, quartz countertops, under cabinet lighting, beautiful cabinetry and a moveable island table with stools! The spacious living room provides an abundance of natural light with access to the deck to take in those views and enjoy evening BBQ's! The sizeable primary bedroom easily fits a king sized bed with room for side tables and/or a tall dresser. The large mirrored closet is situated in the bedroom hallway leading to the BEAUTIFUL tiled 4 piece main bathroom with a quartz countertop vanity and shower/tub combo! The DEN with closet is an added BONUS and is generous in size! There are two additional closets, one consisting of a side by side washer and dryer with countertop for folding laundry, additional shelving plus hanging bar and the other acts as a coat closet but could easily be used as a pantry for functionality in this sleek condo! One covered and secured parking stall in the underground parkade with additional secured parking for visitors. TWO (2) pets allowed, no height r...