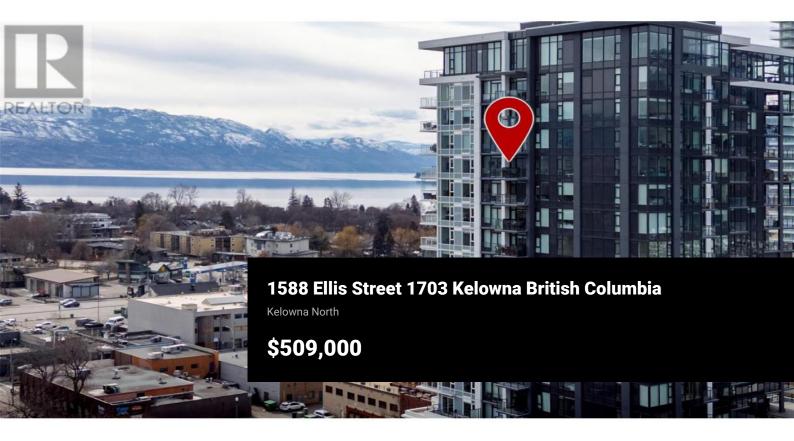

VACANT AND MOVE IN READY!! CONTEMPORARY 1 BDRM + DEN CONDO ON THE 17TH FLOOR OF ELLA!! This STUNNING EAST FACING condo provides incredible morning sunrises as well as BEAUTIFUL VIEWS of the city and mountains! ELLA is a high quality concrete build, providing superior quality, durability and PRIVACY in the heart of DOWNTOWN KELOWNA! The kitchen features stainless steel appliances, including GAS STOVE, quartz countertops, under cabinet lighting, beautiful cabinetry and a moveable island table with stools! The spacious living room provides an abundance of natural light with access to the deck to take in those views and enjoy evening BBQ's! The sizeable primary bedroom easily fits a king sized bed with room for side tables and/or a tall dresser. The large mirrored closet is situated in the bedroom hallway leading to the BEAUTIFUL tiled 4 piece main bathroom with a quartz countertop vanity and shower/tub combo! The DEN with closet is an added BONUS and is generous in size! There are two additional closets, one consisting of a side by side washer and dryer with countertop for folding laundry, additional shelving plus hanging bar and the other acts as a coat closet but could easily be used as a pantry for functionality in this sleek condo! One covered and secured parking stall in the underground parkade with additional secured parking for visitors. TWO (2) pets allowed, no height r...