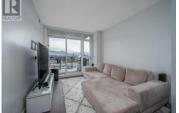

VACANT AND MOVE IN READY!! CONTEMPORARY 1 BDRM + DEN CONDO ON THE 17TH FLOOR OF ELLA!! This STUNNING EAST FACING condo provides incredible morning sunrises as well as BEAUTIFUL VIEWS of the city and mountains! ELLA is a high quality concrete build, providing superior quality, durability and PRIVACY in the heart of DOWNTOWN KELOWNA! The kitchen features stainless steel appliances, including GAS STOVE, quartz countertops, under cabinet lighting, beautiful cabinetry and a moveable island table with stools! The spacious living room provides an abundance of natural light with access to the deck to take in those views and enjoy evening BBQ's! The sizeable primary bedroom easily fits a king sized bed with room for side tables and/or a tall dresser. The large mirrored closet is situated in the bedroom hallway leading to the BEAUTIFUL tiled 4 piece main bathroom with a quartz countertop vanity and shower/tub combo! The DEN with closet is an added BONUS and is generous in size! There are two additional closets, one consisting of a side by side washer and dryer with countertop for folding laundry, additional shelving plus hanging bar and the other acts as a coat closet but could easily be used as a pantry for functionality in this sleek condo! One covered and secured parking stall in the underground parkade with additional secured parking for visitors. TWO (2) pets allowed, no height r...