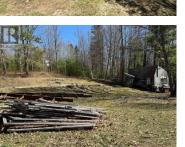

1703 Boulter Road CarlowMayo Carlow Ward Ontario Carlow Ward

Nice one acre lot in Maple Leaf! This lot has a drilled well and septic. Hydro is at the municipally maintained paved road. There is also a concrete foundation for potential building. Large shed on the property. Close to Foster Lake which features a nice beach, boat launch and has an outdoor rink for winter fun. Close to many lakes for fishing and boating enjoyment. This property is zoned rural residential. Great spot to build your dream home! Don't wait! (id:6769)