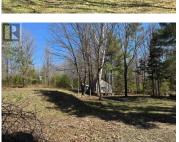

1703 Boulter Road CarlowMayo Carlow Ward Ontario Carlow Ward

Nice one acre lot in Maple Leaf! This lot has a drilled well and septic. Hydro is at the municipally maintained paved road. There is also a concrete foundation for potential building. Large shed on the property. Close to Foster Lake which features a nice beach, boat launch and has an outdoor rink for winter fun. Close to many lakes for fishing and boating enjoyment. This property is zoned rural residential. Great spot to build your dream home! Don't wait! (id:6769)