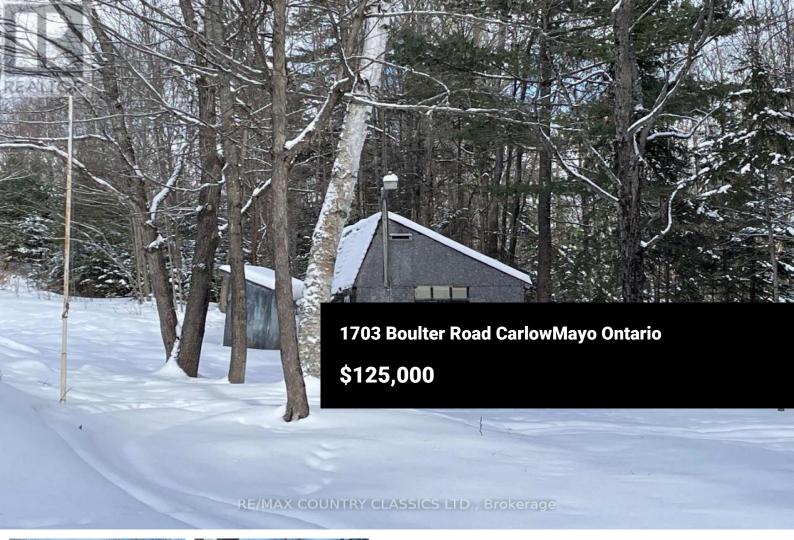

Nice one acre lot in Maple Leaf! This lot has a drilled well and septic. Hydro is at the municipally maintained paved road. There is also a concrete foundation for potential building. Large shed on the property. Close to Foster Lake which features a nice beach, boat launch and has an outdoor rink for winter fun. Close to many lakes for fishing and boating enjoyment. This property is zoned rural residential. Great spot to build your dream home! Don't wait! (id:6769)