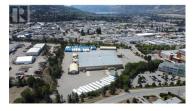

Rare opportunity to lease large scale industrial space in central Penticton. As the development of the Innovation District nears, the planned phased development provides an opportunity to utilize this existing building during the first phase on construction. Available July 1, 2025 this facility is approximately 84,652 square feet of open industrial space suitable for warehousing, distribution, manufacturing, and other general industrial uses. The steel structure building features 24' clear ceilings, ample power, and 17 overhead doors at grade level offering drive-through capabilities. Asking rate of \$12.00 per sf with additional rent (triple net lease) estimated at \$2.50 per sf.