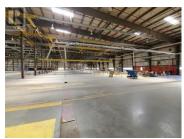

Rare opportunity to lease large scale industrial space in central Penticton. As the development of the Innovation District nears, the planned phased development provides an opportunity to utilize this existing building during the first phase on construction. Available July 1, 2025 this facility is approximately 84,652 square feet of open industrial space suitable for warehousing, distribution, manufacturing, and other general industrial uses. The steel structure building features 24' clear ceilings, ample power, and 17 overhead doors at grade level offering drive-through capabilities. Asking rate of \$12.00 per sf with additional rent (triple net lease) estimated at \$2.50 per sf.