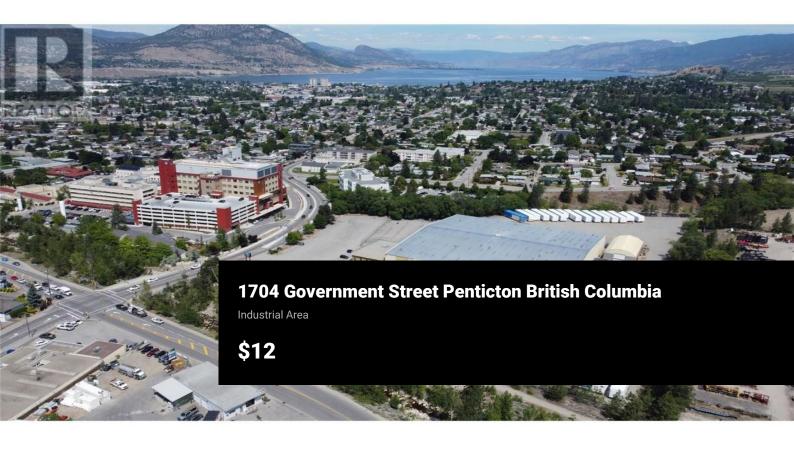

Rare opportunity to lease large scale industrial space in central Penticton. As the development of the Innovation District nears, the planned phased development provides an opportunity to utilize this existing building during the first phase on construction. Available July 1, 2025 this facility is approximately 84,652 square feet of open industrial space suitable for warehousing, distribution, manufacturing, and other general industrial uses. The steel structure building features 24' clear ceilings, ample power, and 17 overhead doors at grade level offering drive-through capabilities. Asking rate of \$12.00 per sf with additional rent (triple net lease) estimated at \$2.50 per sf.