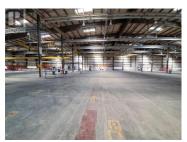

Rare opportunity to lease large scale industrial space in central Penticton. As the development of the Innovation District nears, the planned phased development provides an opportunity to utilize this existing building during the first phase on construction. Available July 1, 2025 this facility is approximately 84,652 square feet of open industrial space suitable for warehousing, distribution, manufacturing, and other general industrial uses. The steel structure building features 24' clear ceilings, ample power, and 17 overhead doors at grade level offering drive-through capabilities. Asking rate of \$12.00 per sf with additional rent (triple net lease) estimated at \$2.50 per sf.