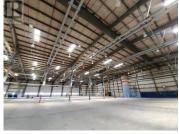

Rare opportunity to lease large scale industrial space in central Penticton. As the development of the Innovation District nears, the planned phased development provides an opportunity to utilize this existing building during the first phase on construction. Available July 1, 2025 this facility is approximately 84,652 square feet of open industrial space suitable for warehousing, distribution, manufacturing, and other general industrial uses. The steel structure building features 24' clear ceilings, ample power, and 17 overhead doors at grade level offering drive-through capabilities. Asking rate of \$12.00 per sf with additional rent (triple net lease) estimated at \$2.50 per sf.