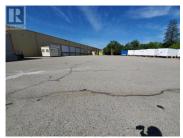

Rare opportunity to lease large scale industrial space in central Penticton. As the development of the Innovation District nears, the planned phased development provides an opportunity to utilize this existing building during the first phase on construction. Available July 1, 2025 this facility is approximately 84,652 square feet of open industrial space suitable for warehousing, distribution, manufacturing, and other general industrial uses. The steel structure building features 24' clear ceilings, ample power, and 17 overhead doors at grade level offering drive-through capabilities. Asking rate of \$12.00 per sf with additional rent (triple net lease) estimated at \$2.50 per sf.