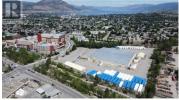

Jason Wills

location). (id:6769)

Phone: (250) 300-5477

http://www.venturecommercial.ca/

This is a great short-to-medium-term lease opportunity to secure up to 4.5 acres of fully paved yard space in a central Penticton location. Situated directly across from Penticton Regional Hospital and ideally positioned between Skaha Lake and Okanagan Lake, this site offers excellent accessibility in the city's core industrial/commercial corridor. The yard is flat, with some areas fenced and gated, ideal for temporary storage, equipment staging, or industrial yard use. As the development of the Innovation District nears, the planned phased development of the project offers the opportunity for continued use of portions of the site (future development phase areas) for up to a 3 year lease term. Asking Gross rental rate of \$2.00 per sf (may vary depending on size and