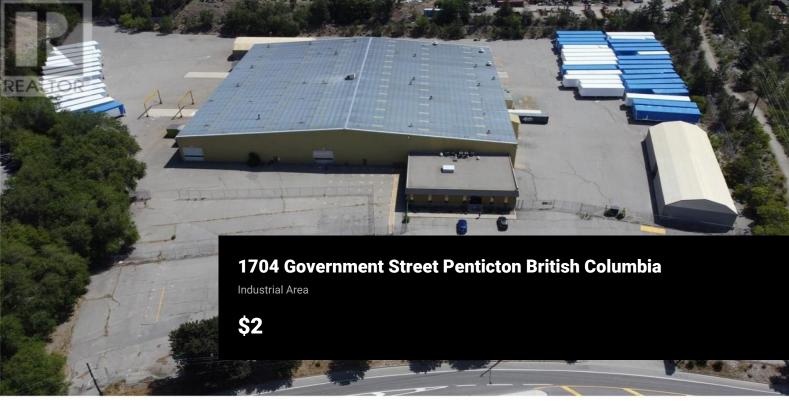

Jason Wills

location). (id:6769)

Phone: (250) 300-5477

http://www.venturecommercial.ca/

This is a great short-to-medium-term lease opportunity to secure up to 4.5 acres of fully paved yard space in a central Penticton location. Situated directly across from Penticton Regional Hospital and ideally positioned between Skaha Lake and Okanagan Lake, this site offers excellent accessibility in the city's core industrial/commercial corridor. The yard is flat, with some areas fenced and gated, ideal for temporary storage, equipment staging, or industrial yard use. As the development of the Innovation District nears, the planned phased development of the project offers the opportunity for continued use of portions of the site (future development phase areas) for up to a 3 year lease term. Asking Gross rental rate of \$2.00 per sf (may vary depending on size and