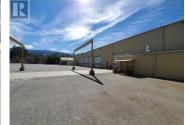

Jason Wills

location). (id:6769)

Phone: (250) 300-5477

http://www.venturecommercial.ca/

This is a great short-to-medium-term lease opportunity to secure up to 4.5 acres of fully paved yard space in a central Penticton location. Situated directly across from Penticton Regional Hospital and ideally positioned between Skaha Lake and Okanagan Lake, this site offers excellent accessibility in the city's core industrial/commercial corridor. The yard is flat, with some areas fenced and gated, ideal for temporary storage, equipment staging, or industrial yard use. As the development of the Innovation District nears, the planned phased development of the project offers the opportunity for continued use of portions of the site (future development phase areas) for up to a 3 year lease term. Asking Gross rental rate of \$2.00 per sf (may vary depending on size and