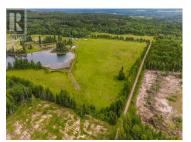

\$244,900

\* PREC - Personal Real Estate Corporation. What a stunning opportuntity to own a piece of paradice. This nearly 40 acer property is fenced for horses, has multiple out buildings that are set up for horses or other farming ideas. There is 200 amp service and an awesome out house already in place. that makes this a great spot to set up over summer and build your dream home. Large parcel like this that are ready to go do not come around every day. Do not miss your chance to buy a property with lots of the heavy lifting already done. Lot size taken from tax assessment, all measurements are approximate buyer to verify if deemed important. (id:6769)