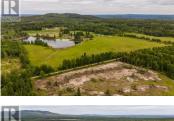

\$244,900

\* PREC - Personal Real Estate Corporation. What a stunning opportuntity to own a piece of paradice. This nearly 40 acer property is fenced for horses, has multiple out buildings that are set up for horses or other farming ideas. There is 200 amp service and an awesome out house already in place. that makes this a great spot to set up over summer and build your dream home. Large parcel like this that are ready to go do not come around every day. Do not miss your chance to buy a property with lots of the heavy lifting already done. Lot size taken from tax assessment, all measurements are approximate buyer to verify if deemed important. (id:6769)