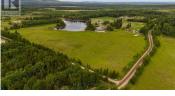

\$244,900

\* PREC - Personal Real Estate Corporation. What a stunning opportuntity to own a piece of paradice. This nearly 40 acer property is fenced for horses, has multiple out buildings that are set up for horses or other farming ideas. There is 200 amp service and an awesome out house already in place. that makes this a great spot to set up over summer and build your dream home. Large parcel like this that are ready to go do not come around every day. Do not miss your chance to buy a property with lots of the heavy lifting already done. Lot size taken from tax assessment, all measurements are approximate buyer to verify if deemed important. (id:6769)