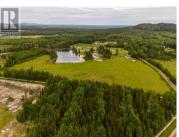

\$244,900

\* PREC - Personal Real Estate Corporation. What a stunning opportuntity to own a piece of paradice. This nearly 40 acer property is fenced for horses, has multiple out buildings that are set up for horses or other farming ideas. There is 200 amp service and an awesome out house already in place. that makes this a great spot to set up over summer and build your dream home. Large parcel like this that are ready to go do not come around every day. Do not miss your chance to buy a property with lots of the heavy lifting already done. Lot size taken from tax assessment, all measurements are approximate buyer to verify if deemed important. (id:6769)