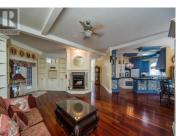

\$1,899,900

\* PREC - Personal Real Estate Corporation. COUNTRY DREAM! At 102 acres with 2 separate homes and multiple outbuildings this property is a rancher's dream. Custom built primary house in 2003 that leaves no attention to detail left out. Main house features Geo-thermal heating and cooling, 4 large bedrooms, 3.5 baths, an outdoor kitchen, and an amazing view of the mud river. Outbuildings include 50x50 detached shop, 16x38 equipment shed, 22x112 pole shed, 30x62.5 barn with power and tack room, and 2 35x70 hay sheds. Secondary residence is a just over 2000 square feet true rancher with 4 bed and 2 baths and has accessory buildings to match with barn/workshop and multiple outbuildings to store equipment and toys. Too much to mention here. All measurements are approximate, buyer to verify. (id:6769)