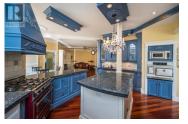

\$1,899,900

\* PREC - Personal Real Estate Corporation. COUNTRY DREAM! At 102 acres with 2 separate homes and multiple outbuildings this property is a rancher's dream. Custom built primary house in 2003 that leaves no attention to detail left out. Main house features Geo-thermal heating and cooling, 4 large bedrooms, 3.5 baths, an outdoor kitchen, and an amazing view of the mud river. Outbuildings include 50x50 detached shop, 16x38 equipment shed, 22x112 pole shed, 30x62.5 barn with power and tack room, and 2 35x70 hay sheds. Secondary residence is a just over 2000 square feet true rancher with 4 bed and 2 baths and has accessory buildings to match with barn/workshop and multiple outbuildings to store equipment and toys. Too much to mention here. All measurements are approximate, buyer to verify. (id:6769)