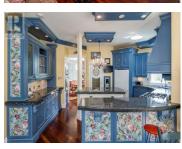

\$1,899,900

\* PREC - Personal Real Estate Corporation. COUNTRY DREAM! At 102 acres with 2 separate homes and multiple outbuildings this property is a rancher's dream. Custom built primary house in 2003 that leaves no attention to detail left out. Main house features Geo-thermal heating and cooling, 4 large bedrooms, 3.5 baths, an outdoor kitchen, and an amazing view of the mud river. Outbuildings include 50x50 detached shop, 16x38 equipment shed, 22x112 pole shed, 30x62.5 barn with power and tack room, and 2 35x70 hay sheds. Secondary residence is a just over 2000 square feet true rancher with 4 bed and 2 baths and has accessory buildings to match with barn/workshop and multiple outbuildings to store equipment and toys. Too much to mention here. All measurements are approximate, buyer to verify. (id:6769)