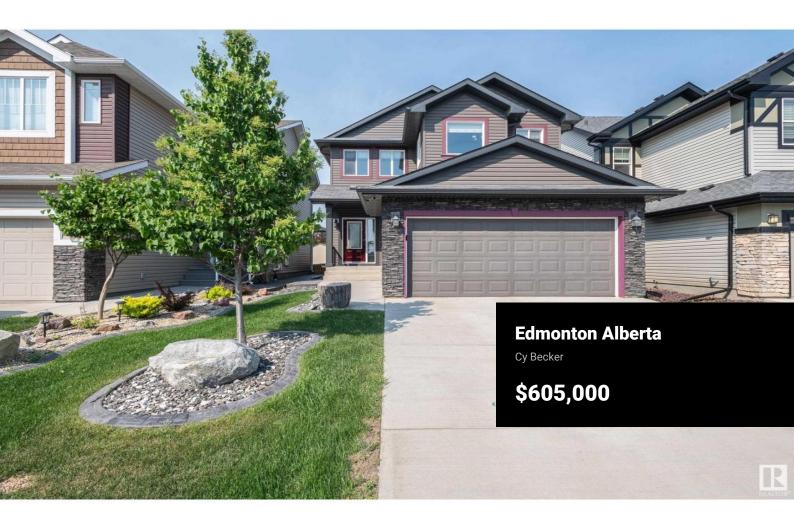

This stunning 2-storey home offers a perfect balance of comfort, design, and functionality. The main level features 9' ceilings, hardwood flooring, fire place, built-in speakers, and an open layout that connects effortlessly with a modern kitchen. Highlights include a gas stove, large granite island, stainless steel appliances, backsplash and pantry --ideal for cooking and entertaining. A den adds flexibility for a home office or quiet retreat. Large windows flood the space with natural light, paired with premium Hunter Douglas top-down bottom-up blinds. Upstairs, the primary bedroom boasts a luxurious ensuite and walk-in closet with custom shelving, along with two more bedrooms and a spacious bonus room. Step outside to a covered deck and backyard oasis with stamped concrete, plus a full BBQ station with built-in cooktop--perfect for outdoor dining and summer nights. Backing onto a walking path, this home was designed to elevate everyday living inside and out. Some photos are virtually staged. (id:6769)