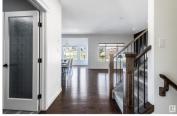

This stunning 2-storey home offers a perfect balance of comfort, design, and functionality. The main level features 9' ceilings, hardwood flooring, fire place, built-in speakers, and an open layout that connects effortlessly with a modern kitchen. Highlights include a gas stove, large granite island, stainless steel appliances, backsplash and pantry --ideal for cooking and entertaining. A den adds flexibility for a home office or quiet retreat. Large windows flood the space with natural light, paired with premium Hunter Douglas top-down bottom-up blinds. Upstairs, the primary bedroom boasts a luxurious ensuite and walk-in closet with custom shelving, along with two more bedrooms and a spacious bonus room. Step outside to a covered deck and backyard oasis with stamped concrete, plus a full BBQ station with built-in cooktop--perfect for outdoor dining and summer nights. Backing onto a walking path, this home was designed to elevate everyday living inside and out. Some photos are virtually staged. (id:6769)