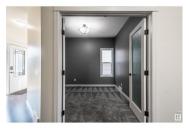

This stunning 2-storey home offers a perfect balance of comfort, design, and functionality. The main level features 9' ceilings, hardwood flooring, fire place, built-in speakers, and an open layout that connects effortlessly with a modern kitchen. Highlights include a gas stove, large granite island, stainless steel appliances, backsplash and pantry --ideal for cooking and entertaining. A den adds flexibility for a home office or quiet retreat. Large windows flood the space with natural light, paired with premium Hunter Douglas top-down bottom-up blinds. Upstairs, the primary bedroom boasts a luxurious ensuite and walk-in closet with custom shelving, along with two more bedrooms and a spacious bonus room. Step outside to a covered deck and backyard oasis with stamped concrete, plus a full BBQ station with built-in cooktop--perfect for outdoor dining and summer nights. Backing onto a walking path, this home was designed to elevate everyday living inside and out. Some photos are virtually staged. (id:6769)