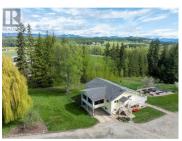

1706 Taylor Road Sorrento British Columbia Sorrento

\$2,200,000

1706 Taylor Road, If you are dreaming about what life in the country could be like, then this is the dream come true! Established country acreage with a rich history in the Notch Hill area. Over 80 acres of land zoned Large Holding and only 29% ALR land, backing onto crown land with a creek running through it. You have access to trails right in your backyard without even leaving the property, whether it be for horses, dirt bikes, or snowshoeing in the winter. There is a thoughtfully updated yellow farm home with 4 beds and 2 baths. Electric forced air furnace and central AC, and a wood fire stove in the basement. Outdoor 90x180 riding arena with fenced paddocks and shelter. Wonderful solid red barn with electrical updates. Detached shop and plenty of storage under cover for whatever hobbies you want to pursue. There are gardens and fruit trees and a pond for the frogs even. The water is gravity-fed from a creek, so plenty of water and great pressure. Many updates done to the home including plumbing, windows, roof, and more--ask for full details. This is a move-in ready and enjoy the lifestyle of a peaceful way of life and get back to the land. Only mins from Sorrento and Blind Bay amenities like groceries, schools, the lake. And only approximately a short distance to the hwy and into Salmon Arm for everything else you might need. Check out the 3D tour and video. Don't book a...