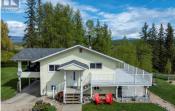

1706 Taylor Road Sorrento British Columbia Sorrento

\$2,200,000

1706 Taylor Road, If you are dreaming about what life in the country could be like, then this is the dream come true! Established country acreage with a rich history in the Notch Hill area. Over 80 acres of land zoned Large Holding and only 29% ALR land, backing onto crown land with a creek running through it. You have access to trails right in your backyard without even leaving the property, whether it be for horses, dirt bikes, or snowshoeing in the winter. There is a thoughtfully updated yellow farm home with 4 beds and 2 baths. Electric forced air furnace and central AC, and a wood fire stove in the basement. Outdoor 90x180 riding arena with fenced paddocks and shelter. Wonderful solid red barn with electrical updates. Detached shop and plenty of storage under cover for whatever hobbies you want to pursue. There are gardens and fruit trees and a pond for the frogs even. The water is gravity-fed from a creek, so plenty of water and great pressure. Many updates done to the home including plumbing, windows, roof, and more--ask for full details. This is a move-in ready and enjoy the lifestyle of a peaceful way of life and get back to the land. Only mins from Sorrento and Blind Bay amenities like groceries, schools, the lake. And only approximately a short distance to the hwy and into Salmon Arm for everything else you might need. Check out the 3D tour and video. Don't book a...