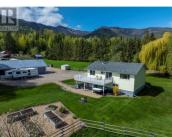

1706 Taylor Road Sorrento British Columbia Sorrento

\$2,200,000

1706 Taylor Road, If you are dreaming about what life in the country could be like, then this is the dream come true! Established country acreage with a rich history in the Notch Hill area. Over 80 acres of land zoned Large Holding and only 29% ALR land, backing onto crown land with a creek running through it. You have access to trails right in your backyard without even leaving the property, whether it be for horses, dirt bikes, or snowshoeing in the winter. There is a thoughtfully updated yellow farm home with 4 beds and 2 baths. Electric forced air furnace and central AC, and a wood fire stove in the basement. Outdoor 90x180 riding arena with fenced paddocks and shelter. Wonderful solid red barn with electrical updates. Detached shop and plenty of storage under cover for whatever hobbies you want to pursue. There are gardens and fruit trees and a pond for the frogs even. The water is gravity-fed from a creek, so plenty of water and great pressure. Many updates done to the home including plumbing, windows, roof, and more--ask for full details. This is a move-in ready and enjoy the lifestyle of a peaceful way of life and get back to the land. Only mins from Sorrento and Blind Bay amenities like groceries, schools, the lake. And only approximately a short distance to the hwy and into Salmon Arm for everything else you might need. Check out the 3D tour and video. Don't book a...