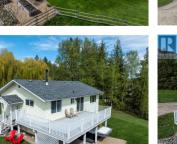

1706 Taylor Road Sorrento British Columbia Sorrento

\$2,200,000

1706 Taylor Road, If you are dreaming about what life in the country could be like, then this is the dream come true! Established country acreage with a rich history in the Notch Hill area. Over 80 acres of land zoned Large Holding and only 29% ALR land, backing onto crown land with a creek running through it. You have access to trails right in your backyard without even leaving the property, whether it be for horses, dirt bikes, or snowshoeing in the winter. There is a thoughtfully updated yellow farm home with 4 beds and 2 baths. Electric forced air furnace and central AC, and a wood fire stove in the basement. Outdoor 90x180 riding arena with fenced paddocks and shelter. Wonderful solid red barn with electrical updates. Detached shop and plenty of storage under cover for whatever hobbies you want to pursue. There are gardens and fruit trees and a pond for the frogs even. The water is gravity-fed from a creek, so plenty of water and great pressure. Many updates done to the home including plumbing, windows, roof, and more--ask for full details. This is a move-in ready and enjoy the lifestyle of a peaceful way of life and get back to the land. Only mins from Sorrento and Blind Bay amenities like groceries, schools, the lake. And only approximately a short distance to the hwy and into Salmon Arm for everything else you might need. Check out the 3D tour and video. Don't book a...