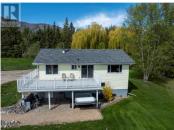

1706 Taylor Road Sorrento British Columbia Sorrento

\$2,200,000

1706 Taylor Road, If you are dreaming about what life in the country could be like, then this is the dream come true! Established country acreage with a rich history in the Notch Hill area. Over 80 acres of land zoned Large Holding and only 29% ALR land, backing onto crown land with a creek running through it. You have access to trails right in your backyard without even leaving the property, whether it be for horses, dirt bikes, or snowshoeing in the winter. There is a thoughtfully updated yellow farm home with 4 beds and 2 baths. Electric forced air furnace and central AC, and a wood fire stove in the basement. Outdoor 90x180 riding arena with fenced paddocks and shelter. Wonderful solid red barn with electrical updates. Detached shop and plenty of storage under cover for whatever hobbies you want to pursue. There are gardens and fruit trees and a pond for the frogs even. The water is gravity-fed from a creek, so plenty of water and great pressure. Many updates done to the home including plumbing, windows, roof, and more--ask for full details. This is a move-in ready and enjoy the lifestyle of a peaceful way of life and get back to the land. Only mins from Sorrento and Blind Bay amenities like groceries, schools, the lake. And only approximately a short distance to the hwy and into Salmon Arm for everything else you might need. Check out the 3D tour and video. Don't book a...