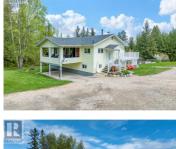

1706 Taylor Road Sorrento British Columbia Sorrento

\$2,200,000

1706 Taylor Road, If you are dreaming about what life in the country could be like, then this is the dream come true! Established country acreage with a rich history in the Notch Hill area. Over 80 acres of land zoned Large Holding and only 29% ALR land, backing onto crown land with a creek running through it. You have access to trails right in your backyard without even leaving the property, whether it be for horses, dirt bikes, or snowshoeing in the winter. There is a thoughtfully updated yellow farm home with 4 beds and 2 baths. Electric forced air furnace and central AC, and a wood fire stove in the basement. Outdoor 90x180 riding arena with fenced paddocks and shelter. Wonderful solid red barn with electrical updates. Detached shop and plenty of storage under cover for whatever hobbies you want to pursue. There are gardens and fruit trees and a pond for the frogs even. The water is gravity-fed from a creek, so plenty of water and great pressure. Many updates done to the home including plumbing, windows, roof, and more--ask for full details. This is a move-in ready and enjoy the lifestyle of a peaceful way of life and get back to the land. Only mins from Sorrento and Blind Bay amenities like groceries, schools, the lake. And only approximately a short distance to the hwy and into Salmon Arm for everything else you might need. Check out the 3D tour and video. Don't book a...