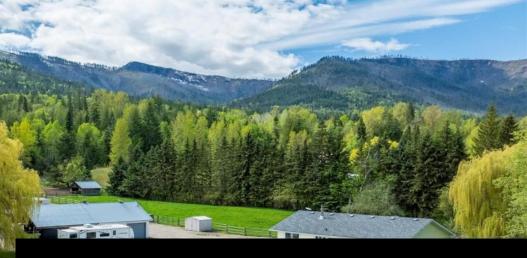

1706 Taylor Road Sorrento British Columbia Sorrento

\$2,200,000

1706 Taylor Road, If you are dreaming about what life in the country could be like, then this is the dream come true! Established country acreage with a rich history in the Notch Hill area. Over 80 acres of land zoned Large Holding and only 29% ALR land, backing onto crown land with a creek running through it. You have access to trails right in your backyard without even leaving the property, whether it be for horses, dirt bikes, or snowshoeing in the winter. There is a thoughtfully updated yellow farm home with 4 beds and 2 baths. Electric forced air furnace and central AC, and a wood fire stove in the basement. Outdoor 90x180 riding arena with fenced paddocks and shelter. Wonderful solid red barn with electrical updates. Detached shop and plenty of storage under cover for whatever hobbies you want to pursue. There are gardens and fruit trees and a pond for the frogs even. The water is gravity-fed from a creek, so plenty of water and great pressure. Many updates done to the home including plumbing, windows, roof, and more--ask for full details. This is a move-in ready and enjoy the lifestyle of a peaceful way of life and get back to the land. Only mins from Sorrento and Blind Bay amenities like groceries, schools, the lake. And only approximately a short distance to the hwy and into Salmon Arm for everything else you might need. Check out the 3D tour and video. Don't book a...