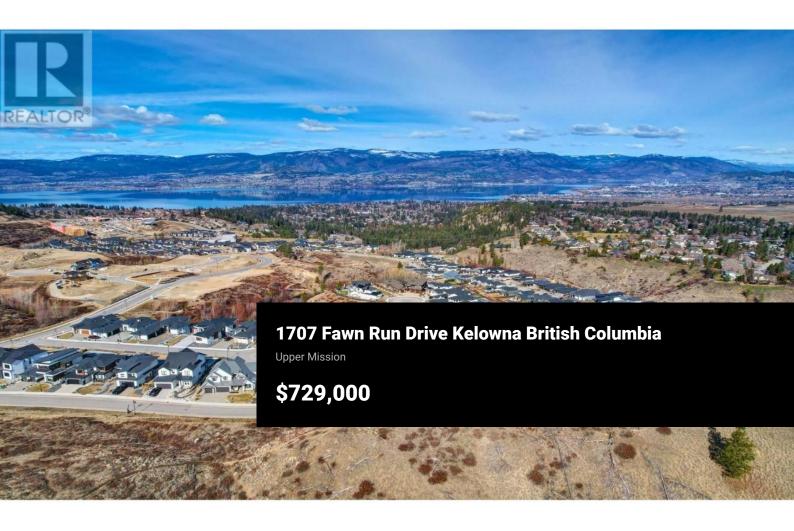

\$729,000 NO GST payable. Both GST and the mandatory \$20,000 developers compliance fee, required for this subdivision, have been PAID and are included in this low list price! Unlock the potential of crafting your dream lakeview home amidst the coveted Upper Mission enclave of The Ponds, where luxury meets tranguility. Nestled among \$2,000,000+ residences, this prime 9,640 sq.ft lot offers a canvas for your imagination, with room for a spacious triple car garage and a serene saltwater pool. Select a Builder of your choice and ensure every detail of your future family home or retirement getaway reflects your distinct style and preferences. Discover the allure of this exclusive neighbourhood, surrounded by lush nature trails, while just steps away from modern conveniences like the new Save-On Foods, Shoppers Drug Mart, a nearby Liquor store, and the esteemed Canyon Falls Middle School. With Kelowna's vibrant amenities a mere 15-20 minutes away, you'll enjoy both seclusion and accessibility. Get ready to enjoy captivating sunsets with southwest facing views enjoyed from the grade level of our 74'4 wide lot and 146' lot depth. Imagine waking up to the sight of deer grazing against a backdrop of shimmering waters and vibrant skies. This rare 0.22 Acre lot presents a unique opportunity to join a thriving community, where neighbouring homes have already set the standard for luxury I...