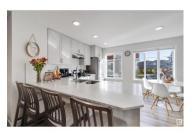

Looking for a brand new quality home in a developed neighbourhood? This one is for you. Welcome to Vista Pointe, in the heart of Chappelle where parks, schools, shopping, and all major amenities are steps away. This 2 bed, 2.5 bath home is well maintained featuring 2 accent walls & lovely design elements throughout. Enjoy an abundance of natural light throughout the home, with a spacious living room centered around an electric fireplace to set the mood or entertain guests at the quartz kitchen island. Each bedroom pairs with an ensuite bathroom and large closets for optimized storage. Heading to the lower level, laundry is tucked away leading into the tandem single attached garage. The garage allows for 2 vehicles to be parked in front of one another, in addition room for year-round storage. The Brookfield build includes access to Chappelle's social house, splash park, basketball & tennis courts and showcases comfort upscale design with ease and simplicity for your day to day routine. (id:6769)