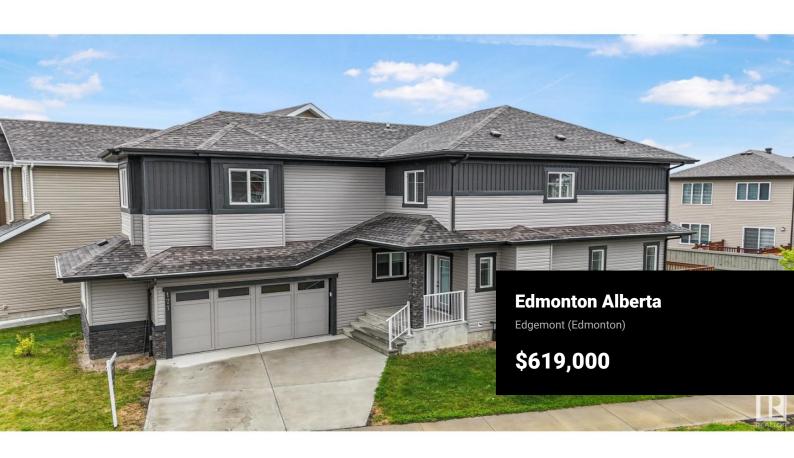

WELCOME TO THE OPEN-TO-BELOW DESIGN IN EDGEMONT - a home built with your family's needs in mind! This charming and spacious open to below floor plan offers over 2228 sqft of living space, perfect for family time, work, and relaxation. The open-concept main floor features a large kitchen, a cozy living room, a bright breakfast nook, and a convenient main floor bedroom. Upstairs, you'll find a fantastic bonus room that's perfect for movie nights or playtime, along with a full family bathroom, three generously sized bedrooms & upper floor laundry. The primary suite is a true retreat, complete with a walk-in closet and a luxurious 5-piece ensuite! This home is located on a corner lot, with a SIDE ENTRANCE to basement and a oversized double attached side garage, giving you plenty of space and privacy. Plus, the thoughtful layout makes it easy for your family to gather or find a quiet spot to unwind. Come see what makes the Gabrielle design perfect for your family in the wonderful community of Edgemont! (id:6769)