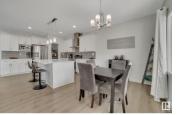

WELCOME TO THE OPEN-TO-BELOW DESIGN IN EDGEMONT - a home built with your family's needs in mind! This charming and spacious open to below floor plan offers over 2228 sqft of living space, perfect for family time, work, and relaxation. The open-concept main floor features a large kitchen, a cozy living room, a bright breakfast nook, and a convenient main floor bedroom. Upstairs, you'll find a fantastic bonus room that's perfect for movie nights or playtime, along with a full family bathroom, three generously sized bedrooms & upper floor laundry. The primary suite is a true retreat, complete with a walk-in closet and a luxurious 5-piece ensuite! This home is located on a corner lot, with a SIDE ENTRANCE to basement and a oversized double attached side garage, giving you plenty of space and privacy. Plus, the thoughtful layout makes it easy for your family to gather or find a quiet spot to unwind. Come see what makes the Gabrielle design perfect for your family in the wonderful community of Edgemont! (id:6769)