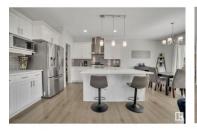

WELCOME TO THE OPEN-TO-BELOW DESIGN IN EDGEMONT - a home built with your family's needs in mind! This charming and spacious open to below floor plan offers over 2228 sqft of living space, perfect for family time, work, and relaxation. The open-concept main floor features a large kitchen, a cozy living room, a bright breakfast nook, and a convenient main floor bedroom. Upstairs, you'll find a fantastic bonus room that's perfect for movie nights or playtime, along with a full family bathroom, three generously sized bedrooms & upper floor laundry. The primary suite is a true retreat, complete with a walk-in closet and a luxurious 5-piece ensuite! This home is located on a corner lot, with a SIDE ENTRANCE to basement and a oversized double attached side garage, giving you plenty of space and privacy. Plus, the thoughtful layout makes it easy for your family to gather or find a quiet spot to unwind. Come see what makes the Gabrielle design perfect for your family in the wonderful community of Edgemont! (id:6769)