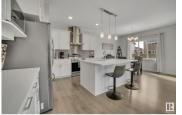

WELCOME TO THE OPEN-TO-BELOW DESIGN IN EDGEMONT - a home built with your family's needs in mind! This charming and spacious open to below floor plan offers over 2228 sqft of living space, perfect for family time, work, and relaxation. The open-concept main floor features a large kitchen, a cozy living room, a bright breakfast nook, and a convenient main floor bedroom. Upstairs, you'll find a fantastic bonus room that's perfect for movie nights or playtime, along with a full family bathroom, three generously sized bedrooms & upper floor laundry. The primary suite is a true retreat, complete with a walk-in closet and a luxurious 5-piece ensuite! This home is located on a corner lot, with a SIDE ENTRANCE to basement and a oversized double attached side garage, giving you plenty of space and privacy. Plus, the thoughtful layout makes it easy for your family to gather or find a quiet spot to unwind. Come see what makes the Gabrielle design perfect for your family in the wonderful community of Edgemont! (id:6769)