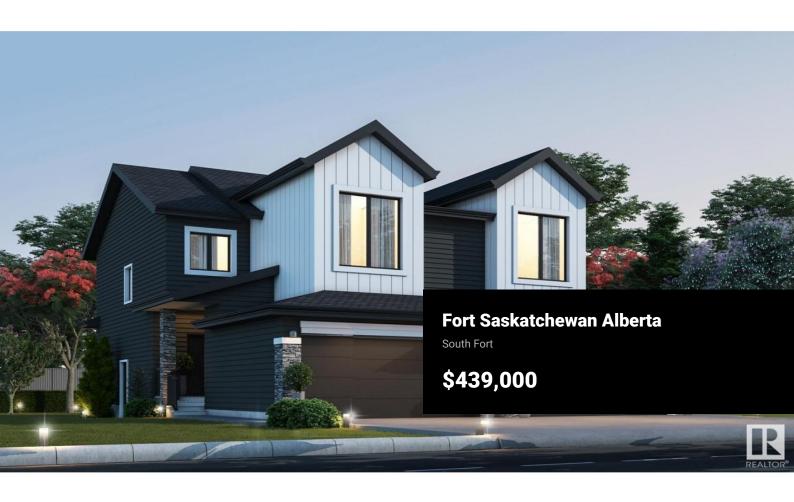

RE/MAX Kelowna 100-1553 Harvey Avenue Kelowna, BC, Canada

Purchase from the award-winning builder, Mutti Homes! This pre-construction sale offers possession in January 2025. Enjoy a south-facing backyard in this stunning duplex with a side entrance, ideal for a future mother-in-law suite. The SOHO floor plan boasts 1,508 sq. ft. of living space, including a deep 23.5' attached double car garage. Located in Southfort Meadows, this 2-story half-duplex offers: The main floor/basement features 9-foot ceilings, modern kitchen cabinetry extending to the ceiling, and premium vinyl plank flooring. Upstairs, you'll find 3 spacious bedrooms, a bonus room, a laundry closet, and a full bathroom. The master bedroom includes a walk-in closet and a luxurious ensuite. Additional amenities include a community hall, ice rink, and nearby schoolsSouthpointe Elementary, Jr. High, and St. Andre High School. Please note: Photos are representative of the show home. Please note: Photos are representative of the show home. The property is currently at the framing stage (oct 2024) (id:6769)