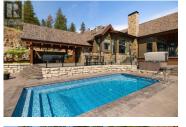

A secluded masterpiece above Okanagan Lake. Perched on 7.82 acres in prestigious McKinley Landing, 1710 Shayler Place offers unmatched privacy and sweeping 180° lake, valley, and mountain views from a spectacular mountaintop setting. Expertly positioned on the hillside, this ICF-built residence sits above all neighbouring homes--completely hidden from view with no rooftops or road noise. A gated entry leads to a winding driveway bordered by stone walls and mature landscaping, unveiling a timeless timber-frame home. Vaulted ceilings, exposed beams, and walls of windows flood the interior with natural light and frame stunning vistas. The chef's kitchen boasts a 6-burner gas range, dual pantries, and a large island, flowing to the dining area, great room, and upper deck with built-in BBQ and fire table. The primary suite is a sanctuary with a double-sided fireplace, spa-inspired ensuite, walk-in with builtins, and private laundry. The lower level impresses with a whiskey bar, wine room, theatre, rec room, gym, and three more beds--all with lake views and storage. Outside, enjoy a saltwater pool, tiled pool bath, covered lounge, and outdoor kitchen. A detached workshop with 2-pce bath, Control4 automation, solar panels, and a waterfall/firepit complete this extraordinary estate. (id:6769)