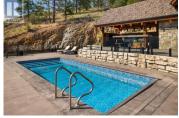

A secluded masterpiece above Okanagan Lake. Perched on 7.82 acres in prestigious McKinley Landing, 1710 Shayler Place offers unmatched privacy and sweeping 180° lake, valley, and mountain views from a spectacular mountaintop setting. Expertly positioned on the hillside, this ICF-built residence sits above all neighbouring homes--completely hidden from view with no rooftops or road noise. A gated entry leads to a winding driveway bordered by stone walls and mature landscaping, unveiling a timeless timber-frame home. Vaulted ceilings, exposed beams, and walls of windows flood the interior with natural light and frame stunning vistas. The chef's kitchen boasts a 6-burner gas range, dual pantries, and a large island, flowing to the dining area, great room, and upper deck with built-in BBQ and fire table. The primary suite is a sanctuary with a double-sided fireplace, spa-inspired ensuite, walk-in with builtins, and private laundry. The lower level impresses with a whiskey bar, wine room, theatre, rec room, gym, and three more beds--all with lake views and storage. Outside, enjoy a saltwater pool, tiled pool bath, covered lounge, and outdoor kitchen. A detached workshop with 2-pce bath, Control4 automation, solar panels, and a waterfall/firepit complete this extraordinary estate. (id:6769)