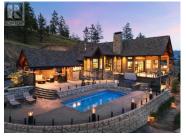

A secluded masterpiece above Okanagan Lake. Perched on 7.82 acres in prestigious McKinley Landing, 1710 Shayler Place offers unmatched privacy and sweeping 180° lake, valley, and mountain views from a spectacular mountaintop setting. Expertly positioned on the hillside, this ICF-built residence sits above all neighbouring homes--completely hidden from view with no rooftops or road noise. A gated entry leads to a winding driveway bordered by stone walls and mature landscaping, unveiling a timeless timber-frame home. Vaulted ceilings, exposed beams, and walls of windows flood the interior with natural light and frame stunning vistas. The chef's kitchen boasts a 6-burner gas range, dual pantries, and a large island, flowing to the dining area, great room, and upper deck with built-in BBQ and fire table. The primary suite is a sanctuary with a double-sided fireplace, spa-inspired ensuite, walk-in with builtins, and private laundry. The lower level impresses with a whiskey bar, wine room, theatre, rec room, gym, and three more beds--all with lake views and storage. Outside, enjoy a saltwater pool, tiled pool bath, covered lounge, and outdoor kitchen. A detached workshop with 2-pce bath, Control4 automation, solar panels, and a waterfall/firepit complete this extraordinary estate. (id:6769)