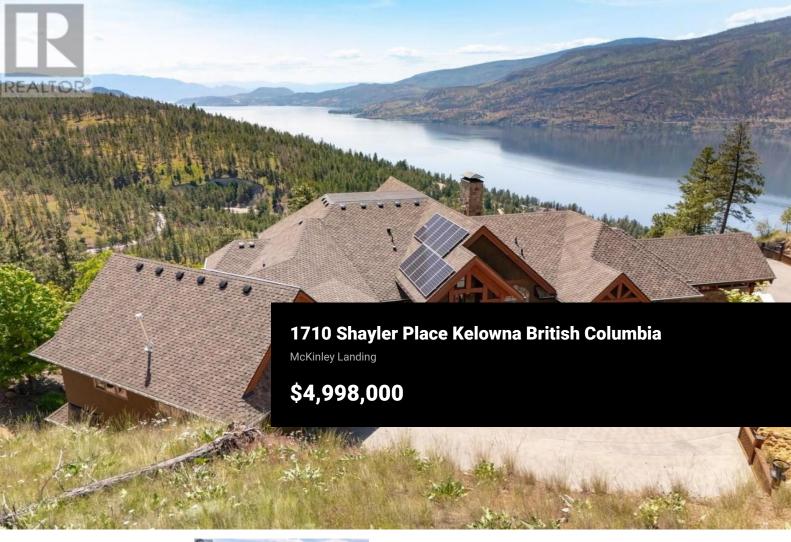

A secluded masterpiece above Okanagan Lake. Perched on 7.82 acres in prestigious McKinley Landing, 1710 Shayler Place offers unmatched privacy and sweeping 180° lake, valley, and mountain views from a spectacular mountaintop setting. Expertly positioned on the hillside, this ICF-built residence sits above all neighbouring homes--completely hidden from view with no rooftops or road noise. A gated entry leads to a winding driveway bordered by stone walls and mature landscaping, unveiling a timeless timber-frame home. Vaulted ceilings, exposed beams, and walls of windows flood the interior with natural light and frame stunning vistas. The chef's kitchen boasts a 6-burner gas range, dual pantries, and a large island, flowing to the dining area, great room, and upper deck with built-in BBQ and fire table. The primary suite is a sanctuary with a double-sided fireplace, spa-inspired ensuite, walk-in with builtins, and private laundry. The lower level impresses with a whiskey bar, wine room, theatre, rec room, gym, and three more beds--all with lake views and storage. Outside, enjoy a saltwater pool, tiled pool bath, covered lounge, and outdoor kitchen. A detached workshop with 2-pce bath, Control4 automation, solar panels, and a waterfall/firepit complete this extraordinary estate. (id:6769)