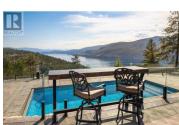

A secluded masterpiece above Okanagan Lake. Perched on 7.82 acres in prestigious McKinley Landing, 1710 Shayler Place offers unmatched privacy and sweeping 180° lake, valley, and mountain views from a spectacular mountaintop setting. Expertly positioned on the hillside, this ICF-built residence sits above all neighbouring homes--completely hidden from view with no rooftops or road noise. A gated entry leads to a winding driveway bordered by stone walls and mature landscaping, unveiling a timeless timber-frame home. Vaulted ceilings, exposed beams, and walls of windows flood the interior with natural light and frame stunning vistas. The chef's kitchen boasts a 6-burner gas range, dual pantries, and a large island, flowing to the dining area, great room, and upper deck with built-in BBQ and fire table. The primary suite is a sanctuary with a double-sided fireplace, spa-inspired ensuite, walk-in with builtins, and private laundry. The lower level impresses with a whiskey bar, wine room, theatre, rec room, gym, and three more beds--all with lake views and storage. Outside, enjoy a saltwater pool, tiled pool bath, covered lounge, and outdoor kitchen. A detached workshop with 2-pce bath, Control4 automation, solar panels, and a waterfall/firepit complete this extraordinary estate. (id:6769)