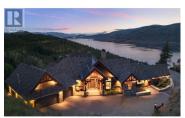

A secluded masterpiece above Okanagan Lake. Perched on 7.82 acres in prestigious McKinley Landing, 1710 Shayler Place offers unmatched privacy and sweeping 180° lake, valley, and mountain views from a spectacular mountaintop setting. Expertly positioned on the hillside, this ICF-built residence sits above all neighbouring homes--completely hidden from view with no rooftops or road noise. A gated entry leads to a winding driveway bordered by stone walls and mature landscaping, unveiling a timeless timber-frame home. Vaulted ceilings, exposed beams, and walls of windows flood the interior with natural light and frame stunning vistas. The chef's kitchen boasts a 6-burner gas range, dual pantries, and a large island, flowing to the dining area, great room, and upper deck with built-in BBQ and fire table. The primary suite is a sanctuary with a double-sided fireplace, spa-inspired ensuite, walk-in with builtins, and private laundry. The lower level impresses with a whiskey bar, wine room, theatre, rec room, gym, and three more beds--all with lake views and storage. Outside, enjoy a saltwater pool, tiled pool bath, covered lounge, and outdoor kitchen. A detached workshop with 2-pce bath, Control4 automation, solar panels, and a waterfall/firepit complete this extraordinary estate. (id:6769)