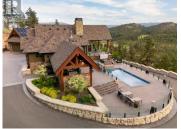

A secluded masterpiece above Okanagan Lake. Perched on 7.82 acres in prestigious McKinley Landing, 1710 Shayler Place offers unmatched privacy and sweeping 180° lake, valley, and mountain views from a spectacular mountaintop setting. Expertly positioned on the hillside, this ICF-built residence sits above all neighbouring homes--completely hidden from view with no rooftops or road noise. A gated entry leads to a winding driveway bordered by stone walls and mature landscaping, unveiling a timeless timber-frame home. Vaulted ceilings, exposed beams, and walls of windows flood the interior with natural light and frame stunning vistas. The chef's kitchen boasts a 6-burner gas range, dual pantries, and a large island, flowing to the dining area, great room, and upper deck with built-in BBQ and fire table. The primary suite is a sanctuary with a double-sided fireplace, spa-inspired ensuite, walk-in with builtins, and private laundry. The lower level impresses with a whiskey bar, wine room, theatre, rec room, gym, and three more beds--all with lake views and storage. Outside, enjoy a saltwater pool, tiled pool bath, covered lounge, and outdoor kitchen. A detached workshop with 2-pce bath, Control4 automation, solar panels, and a waterfall/firepit complete this extraordinary estate. (id:6769)