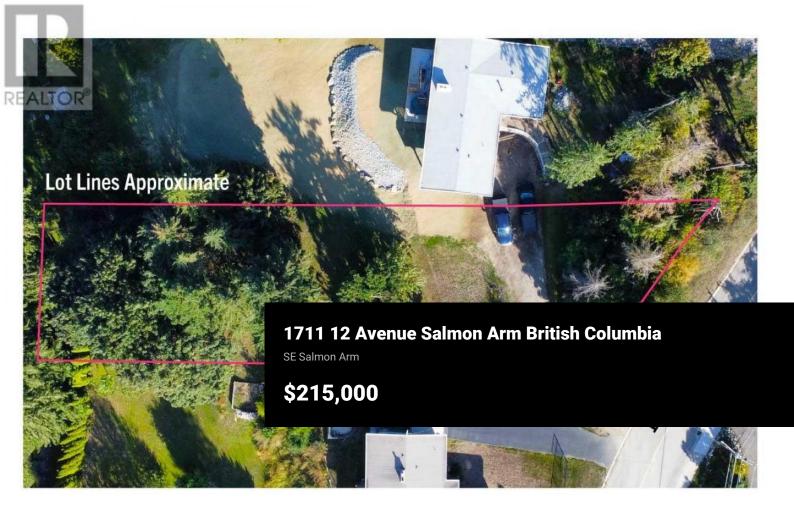

RE/MAX Kelowna 100-1553 Harvey Avenue Kelowna, BC, Canada HILLCREST! 0.36 acre vacant residential building lot 2 blocks from Hillcrest school. R17 zoning. Designated residential low density in current OCP. No services installed. City water available from south side of 12 Ave SE, sewer available at SRW along north lot line, on-site storm will be required. Selective removal/pruning of coniferous trees would open up a lovely lake and mountain views. Note: The driveway for the adjacent residence at 1741 12th Ave SE crosses this lot. A shared driveway easement agreement has been registered. Priced to sell at significantly below assessed value. Don't miss this opportunity! (id:6769)