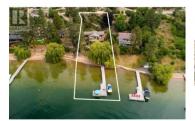

BRING YOUR BUILDER and update this classic beachfront home or start fresh with new construction on this rare .33 acre lot located in the sheltered bay of Coral Beach, Carr's Landing. Offering 89' of pristine lakeshore, this property has an open, flat beach area, beach level hot/cold shower off your private, licensed dock. Choose between your boat lift or mooring buoy for all your summer fun. Entertain on 900 sq ft of balcony from your kitchen or great room. The main level hosts your primary with 2pce bath, second bedroom, and main bath.