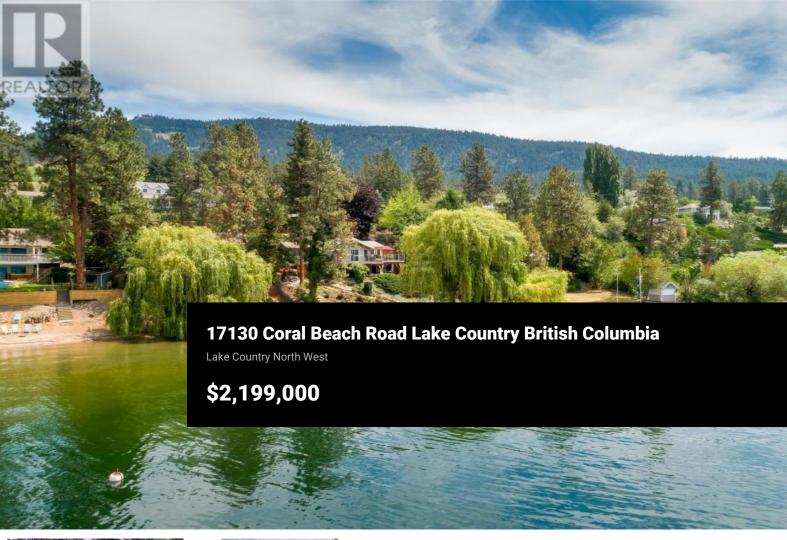

BRING YOUR BUILDER and update this classic beachfront home or start fresh with new construction on this rare .33 acre lot located in the sheltered bay of Coral Beach, Carr's Landing. Offering 89' of pristine lakeshore, this property has an open, flat beach area, beach level hot/cold shower off your private, licensed dock. Choose between your boat lift or mooring buoy for all your summer fun. Entertain on 900 sq ft of balcony from your kitchen or great room. The main level hosts your primary with 2pce bath, second bedroom, and main bath.