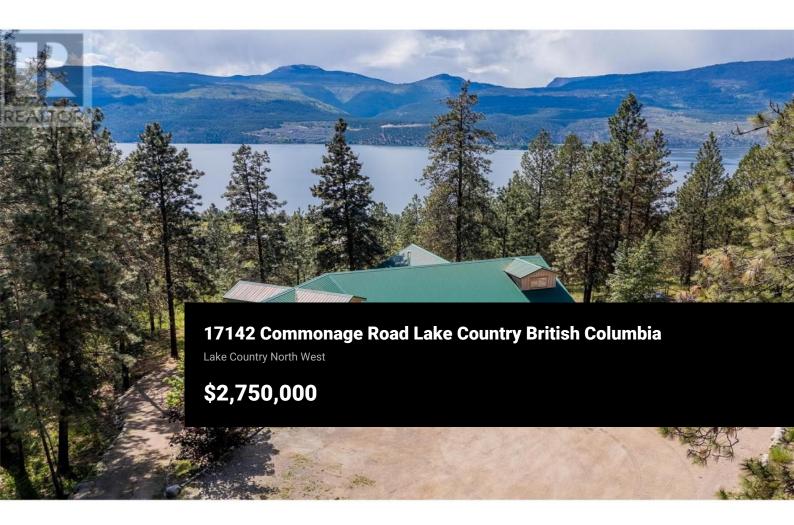

Unique opportunity in the prestigious Carr's Landing area of Lake Country. Situated on 5.565 acres with a primary home and two separate workshops, this property offers plenty of privacy and flexibility. The primary home is over 4,400 sq.ft in size, and offers 4 bedrooms and 4 bathrooms total. Luxury features include expansive living room ceilings, rock fireplace, exposed timber beams, and covered deck spaces. The living room opens up to the kitchen space, with access to the balcony to enjoy the tremendous views. The walk-out basement includes full 9' ceilings, and a one-bedroom legal suite. Full garage, both upstairs and downstairs. There are two distinct workshops, approximately 60'x30' and 60'x32'. The first workshop has over 1,500 sq.ft. of space with a bathroom below, and a 2-bedroom, 1 bathroom suite above. The second workshop boasts over 1,600 sq.ft. on the main, with a modernized 2 bedroom, 1 bedroom suite above with potential to add an expansive balcony. The lands are expansive and fully fenced, with great potential as an equestrian property with fencing, cross fencing, automatic waterers, shelter, round pen, etc. The property is well situated for additional storage, whether for RVs, equipment, toys. Predator Ridge, the O'Rourke Family Estate, lake access, Sparkling Hills Resort, Ritz Carlton Residences, etc are all just a short drive away. This is perfect for a mult...