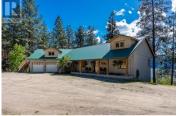

Unique opportunity in the prestigious Carr's Landing area of Lake Country. Situated on 5.565 acres with a primary home and two separate workshops, this property offers plenty of privacy and flexibility. The primary home is over 4,400 sq.ft in size, and offers 4 bedrooms and 4 bathrooms total. Luxury features include expansive living room ceilings, rock fireplace, exposed timber beams, and covered deck spaces. The living room opens up to the kitchen space, with access to the balcony to enjoy the tremendous views. The walk-out basement includes full 9' ceilings, and a one-bedroom legal suite. Full garage, both upstairs and downstairs. There are two distinct workshops, approximately 60'x30' and 60'x32'. The first workshop has over 1,500 sq.ft. of space with a bathroom below, and a 2-bedroom, 1 bathroom suite above. The second workshop boasts over 1,600 sq.ft. on the main, with a modernized 2 bedroom, 1 bedroom suite above with potential to add an expansive balcony. The lands are expansive and fully fenced, with great potential as an equestrian property with fencing, cross fencing, automatic waterers, shelter, round pen, etc. The property is well situated for additional storage, whether for RVs, equipment, toys. Predator Ridge, the O'Rourke Family Estate, lake access, Sparkling Hills Resort, Ritz Carlton Residences, etc are all just a short drive away. This is perfect for a mult...