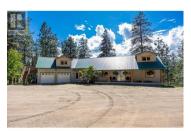

Unique opportunity in the prestigious Carr's Landing area of Lake Country. Situated on 5.565 acres with a primary home and two separate workshops, this property offers plenty of privacy and flexibility. The primary home is over 4,400 sq.ft in size, and offers 4 bedrooms and 4 bathrooms total. Luxury features include expansive living room ceilings, rock fireplace, exposed timber beams, and covered deck spaces. The living room opens up to the kitchen space, with access to the balcony to enjoy the tremendous views. The walk-out basement includes full 9' ceilings, and a one-bedroom legal suite. Full garage, both upstairs and downstairs. There are two distinct workshops, approximately 60'x30' and 60'x32'. The first workshop has over 1,500 sq.ft. of space with a bathroom below, and a 2-bedroom, 1 bathroom suite above. The second workshop boasts over 1,600 sq.ft. on the main, with a modernized 2 bedroom, 1 bedroom suite above with potential to add an expansive balcony. The lands are expansive and fully fenced, with great potential as an equestrian property with fencing, cross fencing, automatic waterers, shelter, round pen, etc. The property is well situated for additional storage, whether for RVs, equipment, toys. Predator Ridge, the O'Rourke Family Estate, lake access, Sparkling Hills Resort, Ritz Carlton Residences, etc are all just a short drive away. This is perfect for a mult...