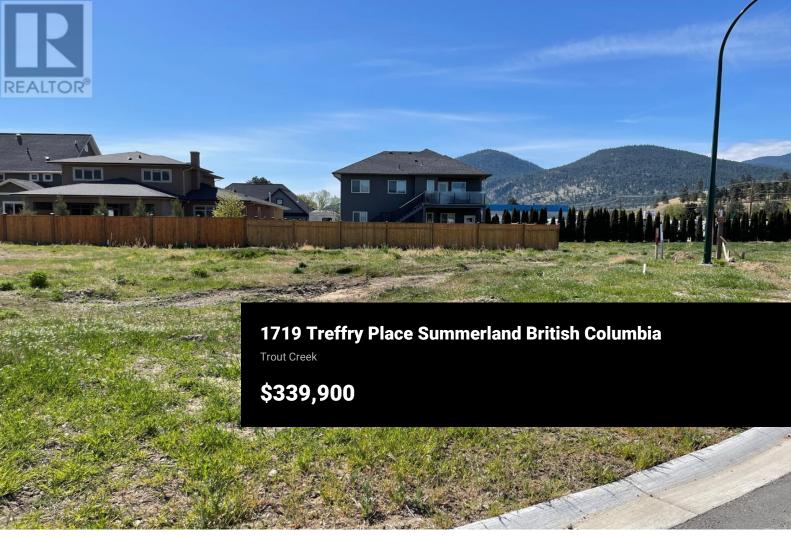

Fantastic investment opportunity! Build your home within easy walking distance to Okanagan Lake, Powell Beach, Sunoka Beach, in the desirable community of Trout Creek. All services are at the lot line: water, sewer, power and natural gas. A flat, easy to build site with 5114 sq. ft. Homes in this neighbourhood can be built 2 1/2 stories above grade and legal suites are allowed. Zoning allows for duplexes. You have the freedom to bring your own builder and timeline with this opportunity! GST is applicable. (id:6769)