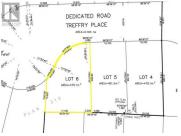

Fantastic investment opportunity! Build your home within easy walking distance to Okanagan Lake, Powell Beach, Sunoka Beach, in the desirable community of Trout Creek. All services are at the lot line: water, sewer, power and natural gas. A flat, easy to build site with 5114 sq. ft. Homes in this neighbourhood can be built 2 1/2 stories above grade and legal suites are allowed. Zoning allows for duplexes. You have the freedom to bring your own builder and timeline with this opportunity! GST is applicable. (id:6769)