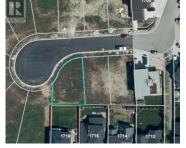

Fantastic investment opportunity! Build your home within easy walking distance to Okanagan Lake, Powell Beach, Sunoka Beach, in the desirable community of Trout Creek. All services are at the lot line: water, sewer, power and natural gas. A flat, easy to build site with 5114 sq. ft. Homes in this neighbourhood can be built 2 1/2 stories above grade and legal suites are allowed. Zoning allows for duplexes. You have the freedom to bring your own builder and timeline with this opportunity! GST is applicable. (id:6769)