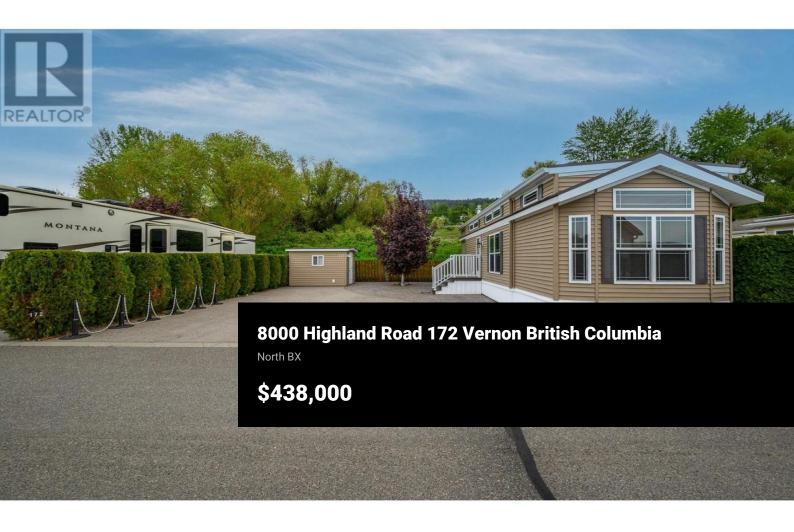

Custom, 2 bedroom, 2 bathroom Park Model on a rare extra wide lot at Swan Lake RV Resort. Welcome to your ideal Okanagan retreat - a beautifully maintained, gated community designed for year round enjoyment. This immaculate Park Model is situated on a special lot offering an abundance of outdoor space, extra privacy and ample parking for your RV, boat or guests. Inside, the 2 bedroom, 2 bathroom home impresses with high-end finishes and an efficient layout that maximizes comfort and storage sleeping 6 people comfortably. There is a bonus sliding wall in the living room making it a 3rd private sleeping space. The lot is fully landscaped with a private storage shed/workshop. The resort itself is packed with amenities including a pool, hot tub, clubhouse, gym, library, workshop, dog park and more. Perfect for social gatherings, fitness and leisure. Best of all, you're next door to one of the Okanagan's top family attractions - Splashdown Vernon Waterslides. Whether you're hosting grandkids or visiting family, it's the ultimate summer fun just minutes away. With a short walk to Swan Lake Market for local produce and essentials and a quick drive into Vernon, this location strikes the perfect balance between tranquil resort living and everyday convenience. Low monthly fees include water, septic, garbage, snow removal and more. Pets and rentals welcome. Vacant with quick possession...