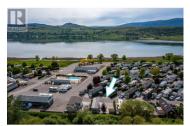

Custom, 2 bedroom, 2 bathroom Park Model on a rare extra wide lot at Swan Lake RV Resort. Welcome to your ideal Okanagan retreat - a beautifully maintained, gated community designed for year round enjoyment. This immaculate Park Model is situated on a special lot offering an abundance of outdoor space, extra privacy and ample parking for your RV, boat or guests. Inside, the 2 bedroom, 2 bathroom home impresses with high-end finishes and an efficient layout that maximizes comfort and storage sleeping 6 people comfortably. There is a bonus sliding wall in the living room making it a 3rd private sleeping space. The lot is fully landscaped with a private storage shed/workshop. The resort itself is packed with amenities including a pool, hot tub, clubhouse, gym, library, workshop, dog park and more. Perfect for social gatherings, fitness and leisure. Best of all, you're next door to one of the Okanagan's top family attractions - Splashdown Vernon Waterslides. Whether you're hosting grandkids or visiting family, it's the ultimate summer fun just minutes away. With a short walk to Swan Lake Market for local produce and essentials and a quick drive into Vernon, this location strikes the perfect balance between tranquil resort living and everyday convenience. Low monthly fees include water, septic, garbage, snow removal and more. Pets and rentals welcome. Vacant with quick possession...