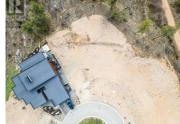

Build your dream home on this beautiful and very private west facing .35 acre lot. Perfect for that custom home with a pool with sun drenched afternoon sun into the early evening. This pie shaped lot is the largest lot in Wildsong Crescent with views of Okanagan Lake and Terrace Mountain. This private and oversized .35 acre lot is located in "the best" location in the new development of Wildsong at Predator Ridge Resort. Elevated west-facing views overlooking the majestic hills of the Ridge golf course with breathtaking views of Okanagan Lake and Terrace Mountain. This lot has been levelled to accommodate a truly custom home, including a pool & spa, with over 9,800 square feet of buildable area. The best reason to live at Predator Ridge is the lifestyle. If you're looking for a true lifestyle community in Canada, you won't find another community richer in amenities. Predator Ridge residents can enjoy - 36 holes of championship golf, fine dining, a state-of-the-art fitness centre, 25kms of biking, hiking and walking trails, tennis, pickle ball, and yoga, along with access to Sparkling Hills Resort and some of Canada's most celebrated vineyards and wineries. Choose from one of the exclusive builders to build your dream home and live the ""Resort Lifestyle"" at Predator Ridge. Buyers agent must attend all showings or Coop. Comm. Reduces by 25% (id:6769)