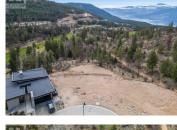

Build your dream home on this beautiful and very private west facing .35 acre lot. Perfect for that custom home with a pool with sun drenched afternoon sun into the early evening. This pie shaped lot is the largest lot in Wildsong Crescent with views of Okanagan Lake and Terrace Mountain. This private and oversized .35 acre lot is located in "the best" location in the new development of Wildsong at Predator Ridge Resort. Elevated west-facing views overlooking the majestic hills of the Ridge golf course with breathtaking views of Okanagan Lake and Terrace Mountain. This lot has been levelled to accommodate a truly custom home, including a pool & spa, with over 9,800 square feet of buildable area. The best reason to live at Predator Ridge is the lifestyle. If you're looking for a true lifestyle community in Canada, you won't find another community richer in amenities. Predator Ridge residents can enjoy - 36 holes of championship golf, fine dining, a state-of-the-art fitness centre, 25kms of biking, hiking and walking trails, tennis, pickle ball, and yoga, along with access to Sparkling Hills Resort and some of Canada's most celebrated vineyards and wineries. Choose from one of the exclusive builders to build your dream home and live the ""Resort Lifestyle"" at Predator Ridge. Buyers agent must attend all showings or Coop. Comm. Reduces by 25% (id:6769)