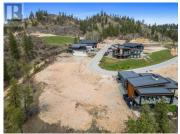

Build your dream home on this beautiful and very private west facing .35 acre lot. Perfect for that custom home with a pool with sun drenched afternoon sun into the early evening. This pie shaped lot is the largest lot in Wildsong Crescent with views of Okanagan Lake and Terrace Mountain. This private and oversized .35 acre lot is located in "the best" location in the new development of Wildsong at Predator Ridge Resort. Elevated west-facing views overlooking the majestic hills of the Ridge golf course with breathtaking views of Okanagan Lake and Terrace Mountain. This lot has been levelled to accommodate a truly custom home, including a pool & spa, with over 9,800 square feet of buildable area. The best reason to live at Predator Ridge is the lifestyle. If you're looking for a true lifestyle community in Canada, you won't find another community richer in amenities. Predator Ridge residents can enjoy - 36 holes of championship golf, fine dining, a state-of-the-art fitness centre, 25kms of biking, hiking and walking trails, tennis, pickle ball, and yoga, along with access to Sparkling Hills Resort and some of Canada's most celebrated vineyards and wineries. Choose from one of the exclusive builders to build your dream home and live the ""Resort Lifestyle"" at Predator Ridge. Buyers agent must attend all showings or Coop. Comm. Reduces by 25% (id:6769)