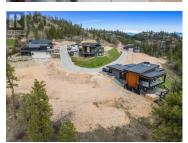

Build your dream home on this beautiful and very private west facing .35 acre lot. Perfect for that custom home with a pool with sun drenched afternoon sun into the early evening. This pie shaped lot is the largest lot in Wildsong Crescent with views of Okanagan Lake and Terrace Mountain. This private and oversized .35 acre lot is located in "the best" location in the new development of Wildsong at Predator Ridge Resort. Elevated west-facing views overlooking the majestic hills of the Ridge golf course with breathtaking views of Okanagan Lake and Terrace Mountain. This lot has been levelled to accommodate a truly custom home, including a pool & spa, with over 9,800 square feet of buildable area. The best reason to live at Predator Ridge is the lifestyle. If you're looking for a true lifestyle community in Canada, you won't find another community richer in amenities. Predator Ridge residents can enjoy - 36 holes of championship golf, fine dining, a state-of-the-art fitness centre, 25kms of biking, hiking and walking trails, tennis, pickle ball, and yoga, along with access to Sparkling Hills Resort and some of Canada's most celebrated vineyards and wineries. Choose from one of the exclusive builders to build your dream home and live the ""Resort Lifestyle"" at Predator Ridge. Buyers agent must attend all showings or Coop. Comm. Reduces by 25% (id:6769)