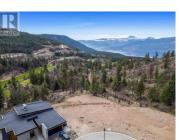

Build your dream home on this beautiful and very private west facing .35 acre lot. Perfect for that custom home with a pool with sun drenched afternoon sun into the early evening. This pie shaped lot is the largest lot in Wildsong Crescent with views of Okanagan Lake and Terrace Mountain. This private and oversized .35 acre lot is located in "the best" location in the new development of Wildsong at Predator Ridge Resort. Elevated west-facing views overlooking the majestic hills of the Ridge golf course with breathtaking views of Okanagan Lake and Terrace Mountain. This lot has been levelled to accommodate a truly custom home, including a pool & spa, with over 9,800 square feet of buildable area. The best reason to live at Predator Ridge is the lifestyle. If you're looking for a true lifestyle community in Canada, you won't find another community richer in amenities. Predator Ridge residents can enjoy - 36 holes of championship golf, fine dining, a state-of-the-art fitness centre, 25kms of biking, hiking and walking trails, tennis, pickle ball, and yoga, along with access to Sparkling Hills Resort and some of Canada's most celebrated vineyards and wineries. Choose from one of the exclusive builders to build your dream home and live the ""Resort Lifestyle"" at Predator Ridge. Buyers agent must attend all showings or Coop. Comm. Reduces by 25% (id:6769)