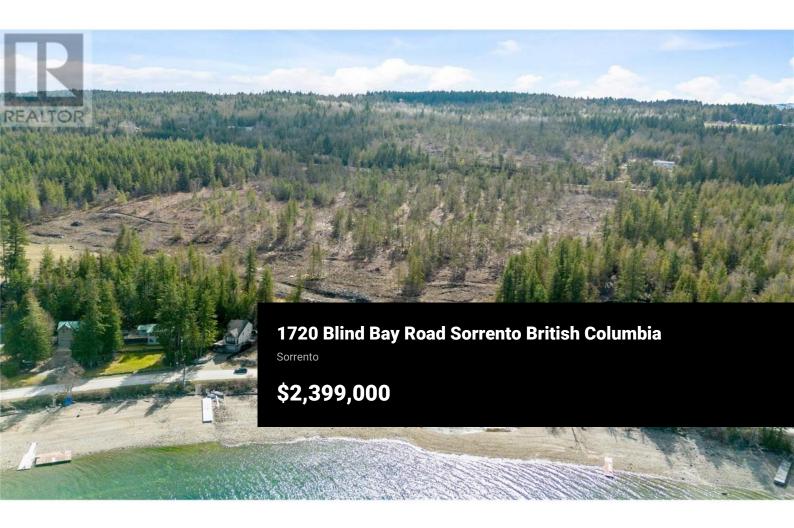

Discover a rare semi-lakeshore development opportunity with this expansive property offering over 34 acres across 6 lots. Each parcel includes semi-lakeshore access and comes equipped with buoys for your convenience.

Ranging from 2.92 to 16.65 acres, make this your dream come true. The property contains prime land adjacent to the Trans Canada Hwy, this offering provides a variety of possibilities for development. Capitalize on the beauty of the Shuswap Lake with this incredibly convenient location. (id:6769)