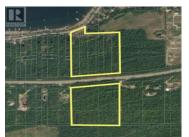

Discover a rare semi-lakeshore development opportunity with this expansive property offering over 34 acres across 6 lots. Each parcel includes semi-lakeshore access and comes equipped with buoys for your convenience.

Ranging from 2.92 to 16.65 acres, make this your dream come true. The property contains prime land adjacent to the Trans Canada Hwy, this offering provides a variety of possibilities for development. Capitalize on the beauty of the Shuswap Lake with this incredibly convenient location. (id:6769)