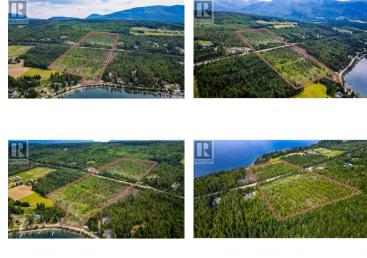

Exceptional Semi-Lakeshore Development Property in Blind Bay, Shuswap Lake, BC. Nestled in the heart of Blind Bay on the shores of Shuswap Lake, this rare offering presents a unique opportunity to own a true four-season playground. Renowned for summer boating, fishing, salmon runs, and abundant winter recreation, the area attracts residents and visitors year-round. This remarkable parcel features six rural residential lots, each zoned to allow two dwellings, ideal for families, investors, or vacation property developers. All lots boast sweeping panoramic views of the lake, mountains, and valley. Water is available at the lot line, and the upper section has been perk-tested for septic. As a bonus, each lot includes its own registered boat buoy just offshore--perfect for lakeside living. The other half of the property, located across Highway 401, is currently zoned for two estate-sized lots. However, the district is open to alternative uses, including multi-use, commercial, or residential development--such as a retirement community or manufactured home park (MHP). With proper approvals, a traffic study and easements, would support development access to this upper section. Whether you're looking to develop, invest, or build your dream home, this semi-lakeshore gem in the sought-after Shuswap region offers a rare mix of natural beauty, lifestyle, and long-term value. (id:6769)