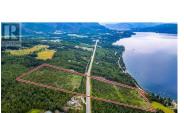

Exceptional Semi-Lakeshore Development Property in Blind Bay, Shuswap Lake, BC. Nestled in the heart of Blind Bay on the shores of Shuswap Lake, this rare offering presents a unique opportunity to own a true four-season playground. Renowned for summer boating, fishing, salmon runs, and abundant winter recreation, the area attracts residents and visitors year-round. This remarkable parcel features six rural residential lots, each zoned to allow two dwellings, ideal for families, investors, or vacation property developers. All lots boast sweeping panoramic views of the lake, mountains, and valley. Water is available at the lot line, and the upper section has been perk-tested for septic. As a bonus, each lot includes its own registered boat buoy just offshore--perfect for lakeside living. The other half of the property, located across Highway 401, is currently zoned for two estate-sized lots. However, the district is open to alternative uses, including multi-use, commercial, or residential development--such as a retirement community or manufactured home park (MHP). With proper approvals, a traffic study and easements, would support development access to this upper section. Whether you're looking to develop, invest, or build your dream home, this semi-lakeshore gem in the sought-after Shuswap region offers a rare mix of natural beauty, lifestyle, and long-term value. (id:6769)