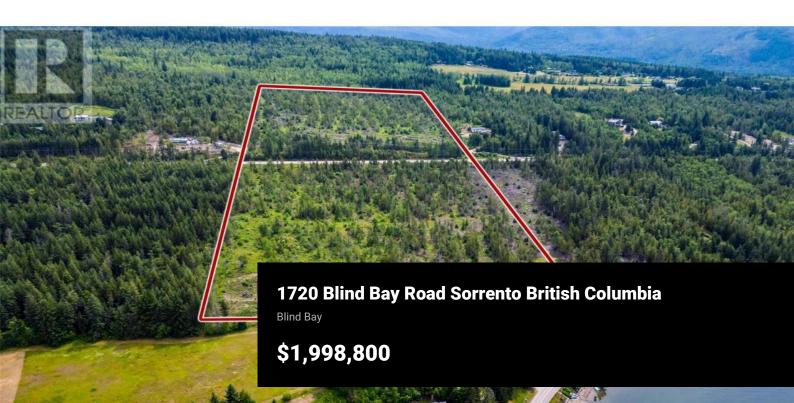

Exceptional Semi-Lakeshore Development Property in Blind Bay, Shuswap Lake, BC. Nestled in the heart of Blind Bay on the shores of Shuswap Lake, this rare offering presents a unique opportunity to own a true four-season playground. Renowned for summer boating, fishing, salmon runs, and abundant winter recreation, the area attracts residents and visitors year-round. This remarkable parcel features six rural residential lots, each zoned to allow two dwellings, ideal for families, investors, or vacation property developers. All lots boast sweeping panoramic views of the lake, mountains, and valley. Water is available at the lot line, and the upper section has been perk-tested for septic. As a bonus, each lot includes its own registered boat buoy just offshore--perfect for lakeside living. The other half of the property, located across Highway 401, is currently zoned for two estate-sized lots. However, the district is open to alternative uses, including multi-use, commercial, or residential development--such as a retirement community or manufactured home park (MHP). With proper approvals, a traffic study and easements, would support development access to this upper section. Whether you're looking to develop, invest, or build your dream home, this semi-lakeshore gem in the sought-after Shuswap region offers a rare mix of natural beauty, lifestyle, and long-term value. (id:6769)