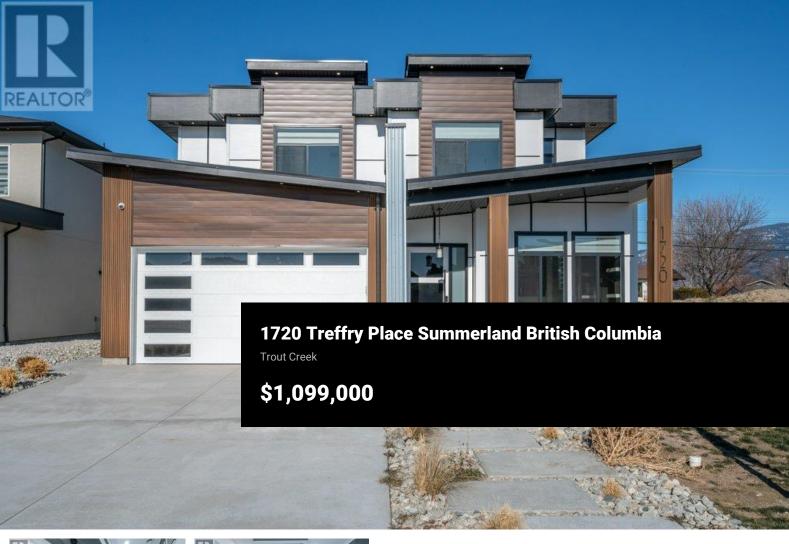

Welcome to 1720 Treffry Place located in Trout Creek. This beautiful custom built home is perfect and waiting for a new family. This well appointed home has all of the modern essentials. The Main level features a beautiful entrance that leads to an open living room that has lots of natural light from large windows. The kitchen is stacked with high end finishes and is perfect for family entertaining. Just off the main kitchen is a butlers pantry with an extra stove, fridge and sink too help with large family gatherings and meal prep. Large sliding doors lead to a covered patio and great back yard. Upstairs you will find 4 generous bedrooms all with ensuites, and a great walk in laundry room. The primary boast a large bathroom with beautiful tile work and an oversized walk in closet. Trout Creek is one of the most sought after areas in the South Okanagan. It has beautiful parks, beaches, and walking trail just minutes from your door step. It also falls with in one of the best school enchantments making it highly desirable. This would make a great home for any family. (id:6769)