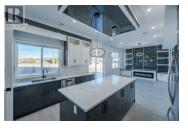

Welcome to 1720 Treffry Place located in Trout Creek. This beautiful custom built home is perfect and waiting for a new family. This well appointed home has all of the modern essentials. The Main level features a beautiful entrance that leads to an open living room that has lots of natural light from large windows. The kitchen is stacked with high end finishes and is perfect for family entertaining. Just off the main kitchen is a butlers pantry with an extra stove, fridge and sink too help with large family gatherings and meal prep. Large sliding doors lead to a covered patio and great back yard. Upstairs you will find 4 generous bedrooms all with ensuites, and a great walk in laundry room. The primary boast a large bathroom with beautiful tile work and an oversized walk in closet. Trout Creek is one of the most sought after areas in the South Okanagan. It has beautiful parks, beaches, and walking trail just minutes from your door step. It also falls with in one of the best school enchantments making it highly desirable. This would make a great home for any family. (id:6769)