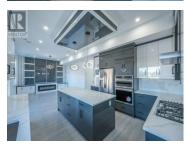

Welcome to 1720 Treffry Place located in Trout Creek. This beautiful custom built home is perfect and waiting for a new family. This well appointed home has all of the modern essentials. The Main level features a beautiful entrance that leads to an open living room that has lots of natural light from large windows. The kitchen is stacked with high end finishes and is perfect for family entertaining. Just off the main kitchen is a butlers pantry with an extra stove, fridge and sink too help with large family gatherings and meal prep. Large sliding doors lead to a covered patio and great back yard. Upstairs you will find 4 generous bedrooms all with ensuites, and a great walk in laundry room. The primary boast a large bathroom with beautiful tile work and an oversized walk in closet. Trout Creek is one of the most sought after areas in the South Okanagan. It has beautiful parks, beaches, and walking trail just minutes from your door step. It also falls with in one of the best school enchantments making it highly desirable. This would make a great home for any family. (id:6769)