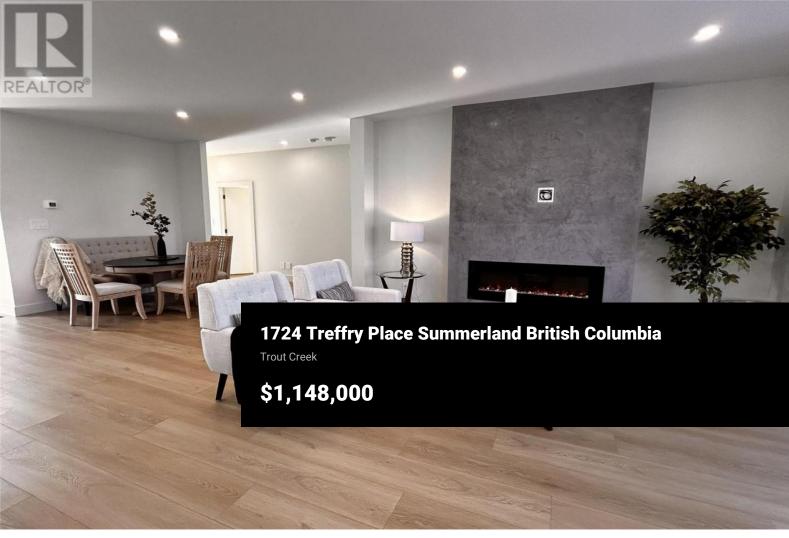

Discover the elegance of this newly constructed home boasting six bedrooms and four baths, nestled in the sought-after Trout Creek area. This exquisite residence offers a legal two-bedroom suite, ideal for generating additional income or accommodating family. Revel in luxurious touches, including lofty 9-foot ceilings, sophisticated window dressings, a central vacuum system, a natural gas hookup for your BBQ, on-demand hot water, and a comprehensive security system. Admire the serene mountain vistas and lush orchard panoramas from the expansive balconies. The property is equipped with dual electric vehicle charging stations and is pre-wired for solar power. Situated conveniently near schools, parks, and pristine beaches, this home is a gem not to be overlooked. Additionally, it meets the criteria for new short-term rental bylaws. For further information, please reach out to the listing agent. Note: All measurements are estimated and should be verified by the purchaser if deemed necessary. (id:6769)