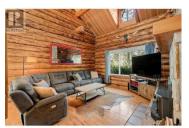

Welcome to 1725 Keloka Drive, a stunning log home that exudes rustic charm and is crafted with premium materials. This 2.5-story, 3,245 sq. ft. residence showcases exceptional design and superior craftsmanship, nestled in the heart of Rose Valley on a .29-acre lot. The main floor offers two guest bedrooms, a bathroom, an open-concept kitchen, and a striking floor-to-ceiling stone fireplace perfect for cozy winter evenings. Step outside to the expansive covered patio and enjoy the hot tub beneath a starry sky. A spiral staircase leads to a lofted flex space, a spacious primary suite with a 3-piece ensuite, and a private balcony with serene treetop views. The lower level features a generous in-law suite with one bedroom, one bathroom, a separate entrance, laundry, kitchen, carport parking, and ample storage--ideal for multigenerational living. Additionally, the property includes a 30x16 insulated shop with 220V power, perfect for car enthusiasts or hobbyists, and a horseshoe driveway to accommodate extra guests, RVs, and toys. Just minutes from Rose Valley Elementary, children can easily walk or bike to school. The home also offers modern upgrades, including a 2021 heat pump/AC system, a 2020 high-efficiency furnace, a brand-new hot water tank, and a recent city sewer connection. Embrace the blend of country charm and modern city convenience schedule your private showing today...