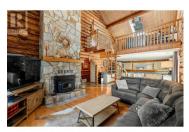

Welcome to 1725 Keloka Drive, a stunning log home that exudes rustic charm and is crafted with premium materials. This 2.5-story, 3,245 sq. ft. residence showcases exceptional design and superior craftsmanship, nestled in the heart of Rose Valley on a .29-acre lot. The main floor offers two guest bedrooms, a bathroom, an open-concept kitchen, and a striking floor-to-ceiling stone fireplace perfect for cozy winter evenings. Step outside to the expansive covered patio and enjoy the hot tub beneath a starry sky. A spiral staircase leads to a lofted flex space, a spacious primary suite with a 3-piece ensuite, and a private balcony with serene treetop views. The lower level features a generous in-law suite with one bedroom, one bathroom, a separate entrance, laundry, kitchen, carport parking, and ample storage--ideal for multigenerational living. Additionally, the property includes a 30x16 insulated shop with 220V power, perfect for car enthusiasts or hobbyists, and a horseshoe driveway to accommodate extra guests, RVs, and toys. Just minutes from Rose Valley Elementary, children can easily walk or bike to school. The home also offers modern upgrades, including a 2021 heat pump/AC system, a 2020 high-efficiency furnace, a brand-new hot water tank, and a recent city sewer connection. Embrace the blend of country charm and modern city convenience schedule your private showing today...