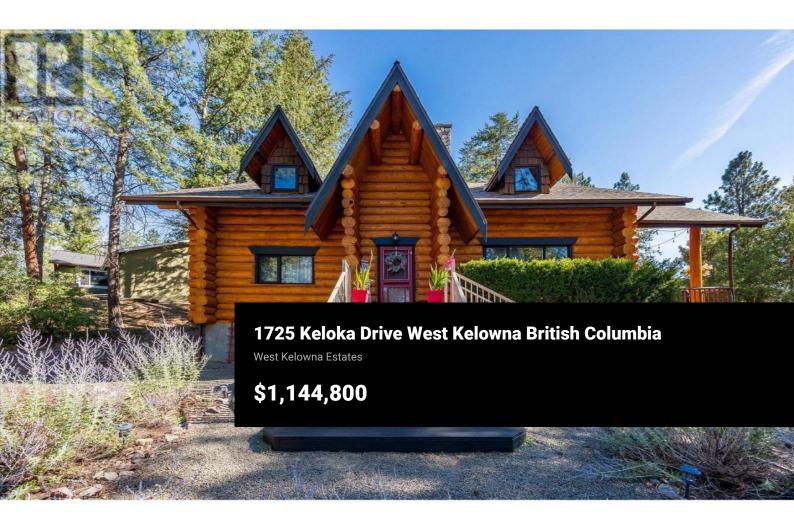

Welcome to 1725 Keloka Drive, a stunning log home that exudes rustic charm and is crafted with premium materials. This 2.5-story, 3,245 sq. ft. residence showcases exceptional design and superior craftsmanship, nestled in the heart of Rose Valley on a .29-acre lot. The main floor offers two guest bedrooms, a bathroom, an open-concept kitchen, and a striking floor-to-ceiling stone fireplace perfect for cozy winter evenings. Step outside to the expansive covered patio and enjoy the hot tub beneath a starry sky. A spiral staircase leads to a lofted flex space, a spacious primary suite with a 3-piece ensuite, and a private balcony with serene treetop views. The lower level features a generous in-law suite with one bedroom, one bathroom, a separate entrance, laundry, kitchen, carport parking, and ample storage--ideal for multigenerational living. Additionally, the property includes a 30x16 insulated shop with 220V power, perfect for car enthusiasts or hobbyists, and a horseshoe driveway to accommodate extra guests, RVs, and toys. Just minutes from Rose Valley Elementary, children can easily walk or bike to school. The home also offers modern upgrades, including a 2021 heat pump/AC system, a 2020 high-efficiency furnace, a brand-new hot water tank, and a recent city sewer connection. Embrace the blend of country charm and modern city convenience schedule your private showing today...