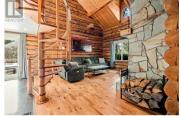

Welcome to 1725 Keloka Drive, a stunning log home that exudes rustic charm and is crafted with premium materials. This 2.5-story, 3,245 sq. ft. residence showcases exceptional design and superior craftsmanship, nestled in the heart of Rose Valley on a .29-acre lot. The main floor offers two guest bedrooms, a bathroom, an open-concept kitchen, and a striking floor-to-ceiling stone fireplace perfect for cozy winter evenings. Step outside to the expansive covered patio and enjoy the hot tub beneath a starry sky. A spiral staircase leads to a lofted flex space, a spacious primary suite with a 3-piece ensuite, and a private balcony with serene treetop views. The lower level features a generous in-law suite with one bedroom, one bathroom, a separate entrance, laundry, kitchen, carport parking, and ample storage--ideal for multigenerational living. Additionally, the property includes a 30x16 insulated shop with 220V power, perfect for car enthusiasts or hobbyists, and a horseshoe driveway to accommodate extra guests, RVs, and toys. Just minutes from Rose Valley Elementary, children can easily walk or bike to school. The home also offers modern upgrades, including a 2021 heat pump/AC system, a 2020 high-efficiency furnace, a brand-new hot water tank, and a recent city sewer connection. Embrace the blend of country charm and modern city convenience schedule your private showing today...