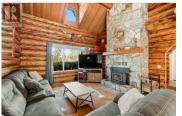

Welcome to 1725 Keloka Drive, a stunning log home that exudes rustic charm and is crafted with premium materials. This 2.5-story, 3,245 sq. ft. residence showcases exceptional design and superior craftsmanship, nestled in the heart of Rose Valley on a .29-acre lot. The main floor offers two guest bedrooms, a bathroom, an open-concept kitchen, and a striking floor-to-ceiling stone fireplace perfect for cozy winter evenings. Step outside to the expansive covered patio and enjoy the hot tub beneath a starry sky. A spiral staircase leads to a lofted flex space, a spacious primary suite with a 3-piece ensuite, and a private balcony with serene treetop views. The lower level features a generous in-law suite with one bedroom, one bathroom, a separate entrance, laundry, kitchen, carport parking, and ample storage--ideal for multigenerational living. Additionally, the property includes a 30x16 insulated shop with 220V power, perfect for car enthusiasts or hobbyists, and a horseshoe driveway to accommodate extra guests, RVs, and toys. Just minutes from Rose Valley Elementary, children can easily walk or bike to school. The home also offers modern upgrades, including a 2021 heat pump/AC system, a 2020 high-efficiency furnace, a brand-new hot water tank, and a recent city sewer connection. Embrace the blend of country charm and modern city convenience schedule your private showing today...