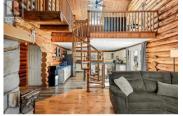

Welcome to 1725 Keloka Drive, a stunning log home that exudes rustic charm and is crafted with premium materials. This 2.5-story, 3,245 sq. ft. residence showcases exceptional design and superior craftsmanship, nestled in the heart of Rose Valley on a .29-acre lot. The main floor offers two guest bedrooms, a bathroom, an open-concept kitchen, and a striking floor-to-ceiling stone fireplace perfect for cozy winter evenings. Step outside to the expansive covered patio and enjoy the hot tub beneath a starry sky. A spiral staircase leads to a lofted flex space, a spacious primary suite with a 3-piece ensuite, and a private balcony with serene treetop views. The lower level features a generous in-law suite with one bedroom, one bathroom, a separate entrance, laundry, kitchen, carport parking, and ample storage--ideal for multigenerational living. Additionally, the property includes a 30x16 insulated shop with 220V power, perfect for car enthusiasts or hobbyists, and a horseshoe driveway to accommodate extra guests, RVs, and toys. Just minutes from Rose Valley Elementary, children can easily walk or bike to school. The home also offers modern upgrades, including a 2021 heat pump/AC system, a 2020 high-efficiency furnace, a brand-new hot water tank, and a recent city sewer connection. Embrace the blend of country charm and modern city convenience schedule your private showing today...