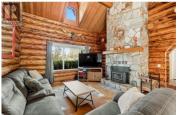

Welcome to 1725 Keloka Drive, a stunning log home that exudes rustic charm and is crafted with premium materials. This 2.5-story, 3,245 sq. ft. residence showcases exceptional design and superior craftsmanship, nestled in the heart of Rose Valley on a .29-acre lot. The main floor offers two guest bedrooms, a bathroom, an open-concept kitchen, and a striking floor-to-ceiling stone fireplace perfect for cozy winter evenings. Step outside to the expansive covered patio and enjoy the hot tub beneath a starry sky. A spiral staircase leads to a lofted flex space, a spacious primary suite with a 3-piece ensuite, and a private balcony with serene treetop views. The lower level features a generous in-law suite with one bedroom, one bathroom, a separate entrance, laundry, kitchen, carport parking, and ample storage--ideal for multigenerational living. Additionally, the property includes a 30x16 insulated shop with 220V power, perfect for car enthusiasts or hobbyists, and a horseshoe driveway to accommodate extra guests, RVs, and toys. Just minutes from Rose Valley Elementary, children can easily walk or bike to school. The home also offers modern upgrades, including a 2021 heat pump/AC system, a 2020 high-efficiency furnace, a brand-new hot water tank, and a recent city sewer connection. Embrace the blend of country charm and modern city convenience schedule your private showing today...