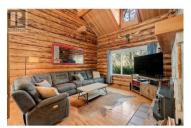

Welcome to 1725 Keloka Drive, a stunning log home that exudes rustic charm and is crafted with premium materials. This 2.5-story, 3,245 sq. ft. residence showcases exceptional design and superior craftsmanship, nestled in the heart of Rose Valley on a .29-acre lot. The main floor offers two guest bedrooms, a bathroom, an open-concept kitchen, and a striking floor-to-ceiling stone fireplace perfect for cozy winter evenings. Step outside to the expansive covered patio and enjoy the hot tub beneath a starry sky. A spiral staircase leads to a lofted flex space, a spacious primary suite with a 3-piece ensuite, and a private balcony with serene treetop views. The lower level features a generous in-law suite with one bedroom, one bathroom, a separate entrance, laundry, kitchen, carport parking, and ample storage--ideal for multigenerational living. Additionally, the property includes a 30x16 insulated shop with 220V power, perfect for car enthusiasts or hobbyists, and a horseshoe driveway to accommodate extra guests, RVs, and toys. Just minutes from Rose Valley Elementary, children can easily walk or bike to school. The home also offers modern upgrades, including a 2021 heat pump/AC system, a 2020 high-efficiency furnace, a brand-new hot water tank, and a recent city sewer connection. Embrace the blend of country charm and modern city convenience schedule your private showing today...