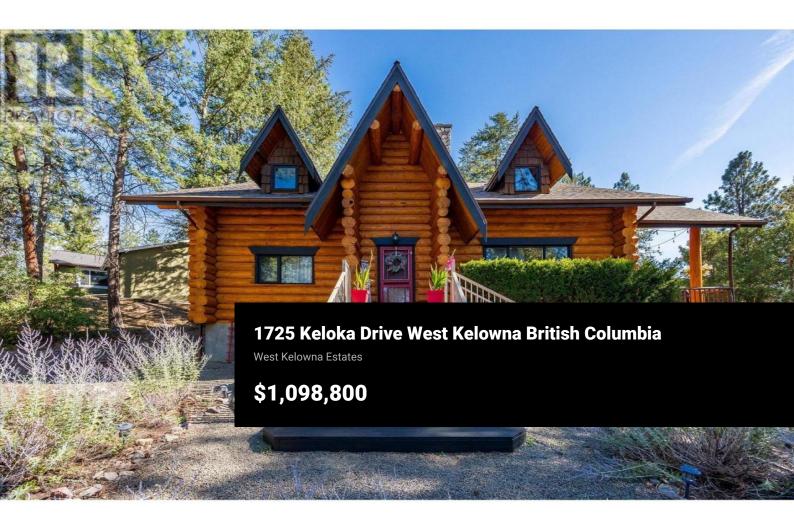

Welcome to 1725 Keloka Drive, a stunning log home that exudes rustic charm and is crafted with premium materials. This 2.5-story, 3,245 sq. ft. residence showcases exceptional design and superior craftsmanship, nestled in the heart of Rose Valley on a .29-acre lot. The main floor offers two guest bedrooms, a bathroom, an open-concept kitchen, and a striking floor-to-ceiling stone fireplace perfect for cozy winter evenings. Step outside to the expansive covered patio and enjoy the hot tub beneath a starry sky. A spiral staircase leads to a lofted flex space, a spacious primary suite with a 3-piece ensuite, and a private balcony with serene treetop views. The lower level features a generous in-law suite with one bedroom, one bathroom, a separate entrance, laundry, kitchen, carport parking, and ample storage--ideal for multigenerational living. Additionally, the property includes a 30x16 insulated shop with 220V power, perfect for car enthusiasts or hobbyists, and a horseshoe driveway to accommodate extra guests, RVs, and toys. Just minutes from Rose Valley Elementary, children can easily walk or bike to school. The home also offers modern upgrades, including a 2021 heat pump/AC system, a 2020 high-efficiency furnace, a brand-new hot water tank, and a recent city sewer connection. Embrace the blend of country charm and modern city convenience schedule your private showing today...