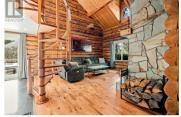

Welcome to 1725 Keloka Drive, a stunning log home that exudes rustic charm and is crafted with premium materials. This 2.5-story, 3,245 sq. ft. residence showcases exceptional design and superior craftsmanship, nestled in the heart of Rose Valley on a .29-acre lot. The main floor offers two guest bedrooms, a bathroom, an open-concept kitchen, and a striking floor-to-ceiling stone fireplace perfect for cozy winter evenings. Step outside to the expansive covered patio and enjoy the hot tub beneath a starry sky. A spiral staircase leads to a lofted flex space, a spacious primary suite with a 3-piece ensuite, and a private balcony with serene treetop views. The lower level features a generous in-law suite with one bedroom, one bathroom, a separate entrance, laundry, kitchen, carport parking, and ample storage--ideal for multigenerational living. Additionally, the property includes a 30x16 insulated shop with 220V power, perfect for car enthusiasts or hobbyists, and a horseshoe driveway to accommodate extra guests, RVs, and toys. Just minutes from Rose Valley Elementary, children can easily walk or bike to school. The home also offers modern upgrades, including a 2021 heat pump/AC system, a 2020 high-efficiency furnace, a brand-new hot water tank, and a recent city sewer connection. Embrace the blend of country charm and modern city convenience schedule your private showing today...