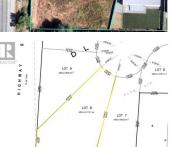

## 1727 Treffry Place Summerland British Columbia Trout Creek \$429,900

REM BLOCK 12 PLAN 310 1007

Situated in a new neighbourhood of Trout Creek, this .33 acre flat property offers convenient proximity to the elementary school, parks and beaches of Okanagan Lake. Whether you're considering a rancher with an attached garage or a two-story residence to capture the lovely mountain views, this versatile lot accommodates various home styles and includes the option for building a detached carriage house or possibly a duplex. All essential services and utilities are readily available at the lot line, streamlining the building process. Choose your own builder and timeline! GST is applicable. (id:6769)