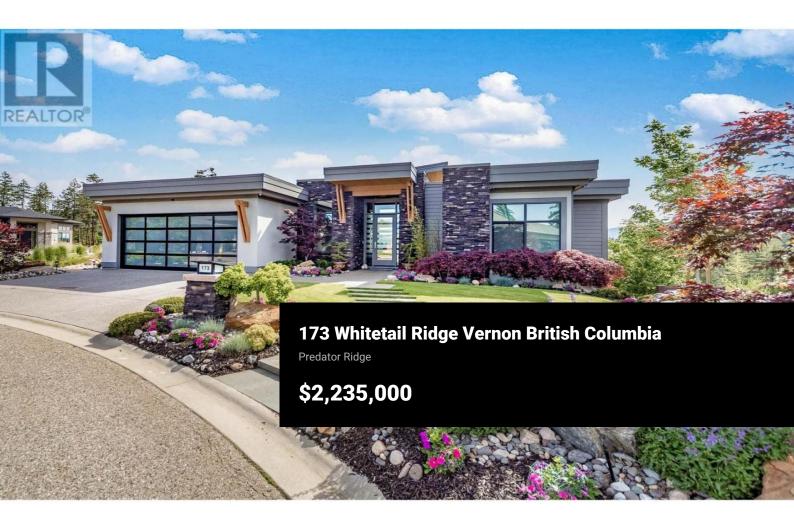

This sun-drenched luxury home offers true four-season resort living in the heart of Predator Ridge. Privately situated on a quiet cul-de-sac with panoramic views of the Monashee Mountains and golf course. Originally the Whitetail Showhome, this one-of-a-kind property features natural wood beam construction and soaring 15' ceilings with white-wash poplar. The open-concept layout includes 5 beds/flex + 3 full baths, with a spacious main floor primary suite, spa-inspired ensuite, and custom walk-in closet. Enjoy over 825 sq ft of outdoor living with built-in BBQ, firepit, and sweeping views.

Geothermal heating & cooling, smart home tech, heated tile & hardwood floors, quartz countertops, and automated blinds provide modern comfort. The .32+ acre lot offers privacy and beautifully maintained landscaping-no strata fees or bylaws. Resort-style amenities include pools, tennis courts, fitness centre, and extensive walking & biking trails. Located just 25 min to Kelowna Int'l Airport and 20 min to SilverStar Mountain Resort. (id:6769)