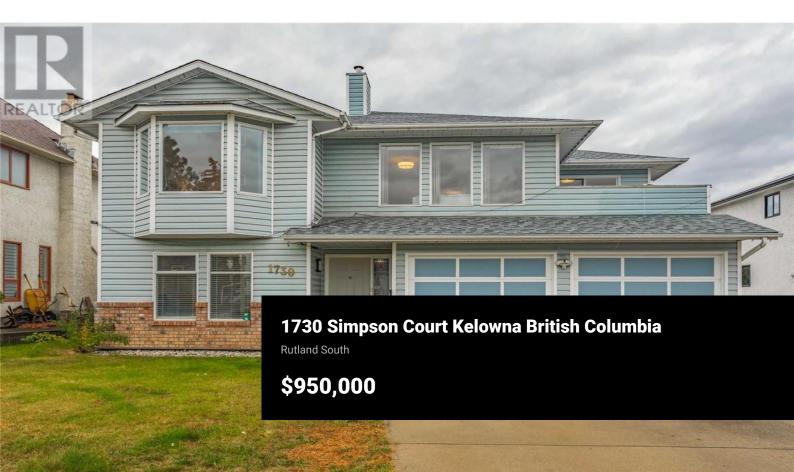

Welcome to 1730 Simpson Road, a beautifully maintained five-bedroom, threebathroom home nestled in a peaceful cul-de-sac in Kelowna, BC. This charming property offers open living spaces with natural light, large windows, and mountain views. The top floor features a bright living and dining area with a cozy gas fireplace, a modern kitchen with quartz countertops, a covered deck with BBQ hookup, plus three spacious bedrooms, including a primary suite with an en-suite. The main floor boasts two additional bedrooms, a full bathroom, a versatile rec room with patio access, and a convenient laundry room. The fully fenced backyard includes a large garden shed. Located close to schools, shopping, transit, and Big White, this home combines tranquility and convenience in an ideal family setting. (id:6769)