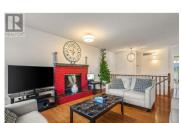

Welcome to 1730 Simpson Road, a beautifully maintained five-bedroom, threebathroom home nestled in a peaceful cul-de-sac in Kelowna, BC. This charming property offers open living spaces with natural light, large windows, and mountain views. The top floor features a bright living and dining area with a cozy gas fireplace, a modern kitchen with quartz countertops, a covered deck with BBQ hookup, plus three spacious bedrooms, including a primary suite with an en-suite. The main floor boasts two additional bedrooms, a full bathroom, a versatile rec room with patio access, and a convenient laundry room. The fully fenced backyard includes a large garden shed. Located close to schools, shopping, transit, and Big White, this home combines tranquility and convenience in an ideal family setting. (id:6769)