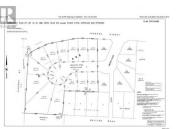

Build your home within easy walking distance to Okanagan Lake, Powell Beach, Sunoka Beach, in the desirable community of Trout Creek. All services are at the lot line: water, sewer, power and natural gas. A flat, easy to build site with 6943 sq. ft. Homes in this neighbourhood can be built 2 1/2 stories above grade and legal suites are allowed. The zoning bylaws allow for stratified Duplexes. You have the freedom to bring your own builder and timeline with this opportunity! GST is applicable. (id:6769)