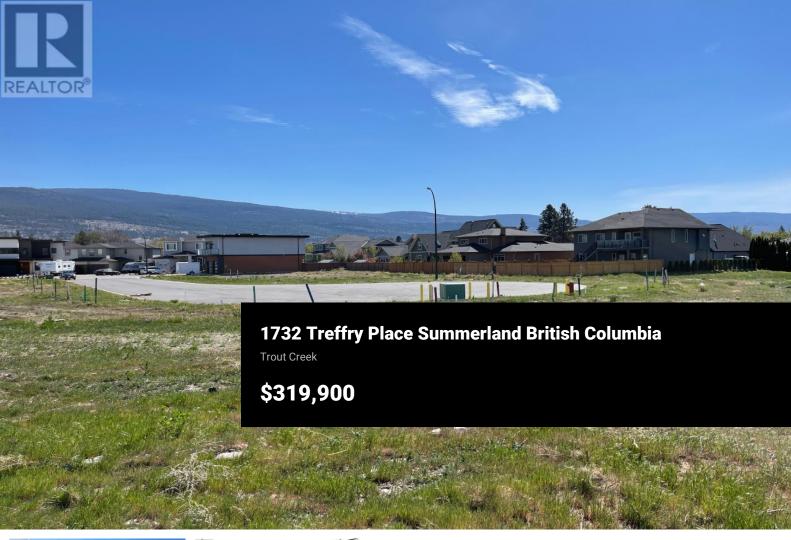

Build your home within easy walking distance to Okanagan Lake, Powell Beach, Sunoka Beach, in the desirable community of Trout Creek. All services are at the lot line: water, sewer, power and natural gas. A flat, easy to build site with 6943 sq. ft. Homes in this neighbourhood can be built 2 1/2 stories above grade and legal suites are allowed. The zoning bylaws allow for stratified Duplexes. You have the freedom to bring your own builder and timeline with this opportunity! GST is applicable. (id:6769)