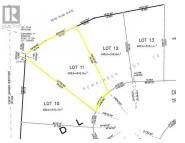

Build your home within easy walking distance to Okanagan Lake, Powell Beach, Sunoka Beach, in the desirable community of Trout Creek. All services are at the lot line: water, sewer, power and natural gas. A flat, easy to build site with 6943 sq. ft. Homes in this neighbourhood can be built 2 1/2 stories above grade and legal suites are allowed. The zoning bylaws allow for stratified Duplexes. You have the freedom to bring your own builder and timeline with this opportunity! GST is applicable. (id:6769)