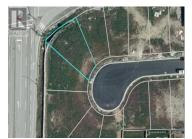

Build your home within easy walking distance to Okanagan Lake, Powell Beach, Sunoka Beach, in the desirable community of Trout Creek. All services are at the lot line: water, sewer, power and natural gas. A flat, easy to build site with 6943 sq. ft. Homes in this neighbourhood can be built 2 1/2 stories above grade and legal suites are allowed. The zoning bylaws allow for stratified Duplexes. You have the freedom to bring your own builder and timeline with this opportunity! GST is applicable. (id:6769)