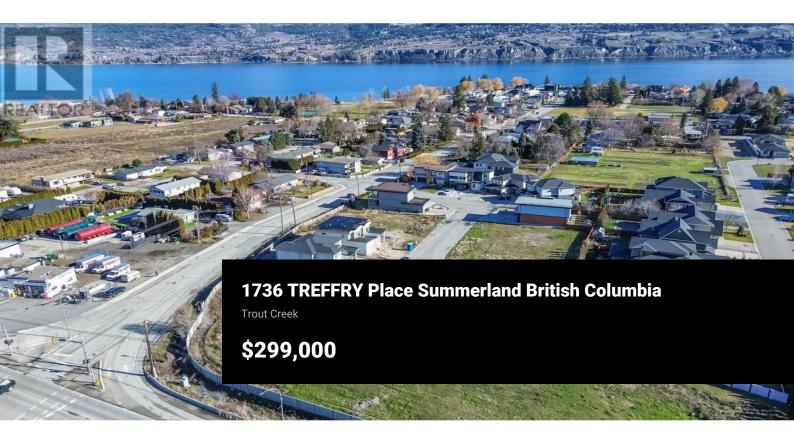

Rarely do you come across an affordable flat .14-acre building lot. Situated in a new neighbourhood of Trout Creek, this property offers a convenient proximity to the elementary school, parks and beaches. Whether you're considering a rancher with an attached garage or a two-story residence to capture the lovely mountain views, this versatile lot accommodates various home styles. All essential services and utilities are readily available at the lot line, streamlining the building process. Choose your own builder and timeline! (id:6769)