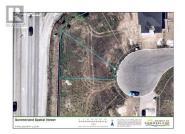

Situated in a new neighbourhood of Trout Creek, this .14 acre flat property offers convenient proximity to the elementary school, parks and beaches of Okanagan Lake. Whether you're considering a rancher with an attached garage or a two-story residence to capture the lovely mountain views, this versatile lot accommodates various home styles and the zoning bylaw includes the option for a possible duplex. All essential services and utilities are readily available at the lot line, streamlining the building process. Choose your own builder and timeline! GST is applicable. (id:6769)