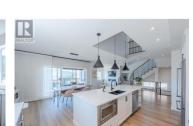

RE/MAX

RE/MAX Kelowna 100-1553 Harvey Avenue Kelowna, BC, Canada This gorgeous three-story contemporary Okanagan home, built by Parallel 50 Construction, is located in The Ridge Penticton. The design elements and attention to detail in this fabulous home are second to none. As soon as you walk through the front door you will notice the beautiful choice of high quality finishings and the abundance of natural light. The main level features sky-high ceilings that seamlessly connect to the upper level, an open concept layout, and a beautiful spacious custom kitchen with large island and stainless appliances. The adjacent living and dining room connect indoor and outdoor living with patio doors through to the spacious balcony where you are met with panoramic views of Skaha Lake, the City below, and the surrounding mountains. Also on the main floor is the separate walk-through laundry and two-piece bath. The upper level features three bedrooms including a large primary bedroom with a walk-through closet, stunning five-piece ensuite and your own private balcony. Two more bedrooms and a four-piece bath complete the top floor. The lower level provides flexibility with two additional bedrooms, a large rec room, and four-piece bath. Also featured is a wine cellar, storage space, and a covered patio. Call the Listing Agent for details and book your showing of this incredible home today! (id:6769)