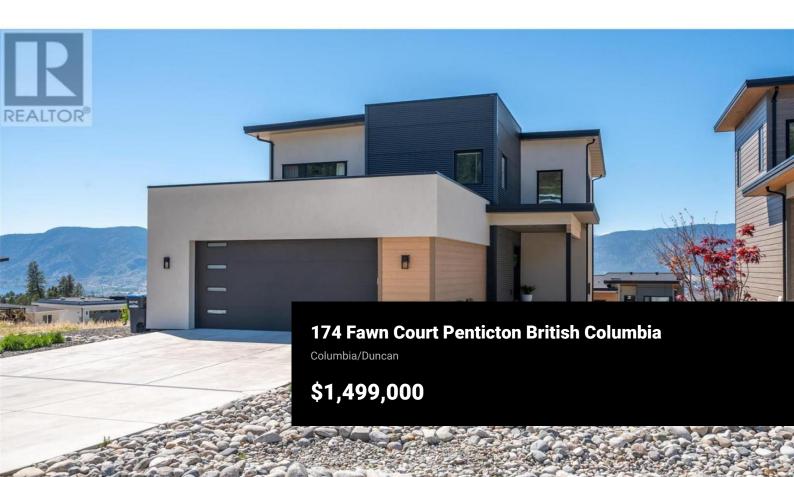

RE/MAX

RE/MAX Kelowna 100-1553 Harvey Avenue Kelowna, BC, Canada This gorgeous three-story contemporary Okanagan home, built by Parallel 50 Construction, is located in The Ridge Penticton. The design elements and attention to detail in this fabulous home are second to none. As soon as you walk through the front door you will notice the beautiful choice of high quality finishings and the abundance of natural light. The main level features sky-high ceilings that seamlessly connect to the upper level, an open concept layout, and a beautiful spacious custom kitchen with large island and stainless appliances. The adjacent living and dining room connect indoor and outdoor living with patio doors through to the spacious balcony where you are met with panoramic views of Skaha Lake, the City below, and the surrounding mountains. Also on the main floor is the separate walk-through laundry and two-piece bath. The upper level features three bedrooms including a large primary bedroom with a walk-through closet, stunning five-piece ensuite and your own private balcony. Two more bedrooms and a four-piece bath complete the top floor. The lower level provides flexibility with two additional bedrooms, a large rec room, and four-piece bath. Also featured is a wine cellar, storage space, and a covered patio. Call the Listing Agent for details and book your showing of this incredible home today! (id:6769)