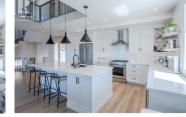

RE/MAX

RE/MAX Kelowna 100-1553 Harvey Avenue Kelowna, BC, Canada This gorgeous three-story contemporary Okanagan home, built by Parallel 50 Construction, is located in The Ridge Penticton. The design elements and attention to detail in this fabulous home are second to none. As soon as you walk through the front door you will notice the beautiful choice of high quality finishings and the abundance of natural light. The main level features sky-high ceilings that seamlessly connect to the upper level, an open concept layout, and a beautiful spacious custom kitchen with large island and stainless appliances. The adjacent living and dining room connect indoor and outdoor living with patio doors through to the spacious balcony where you are met with panoramic views of Skaha Lake, the City below, and the surrounding mountains. Also on the main floor is the separate walk-through laundry and two-piece bath. The upper level features three bedrooms including a large primary bedroom with a walk-through closet, stunning five-piece ensuite and your own private balcony. Two more bedrooms and a four-piece bath complete the top floor. The lower level provides flexibility with two additional bedrooms, a large rec room, and four-piece bath. Also featured is a wine cellar, storage space, and a covered patio. Call the Listing Agent for details and book your showing of this incredible home today! (id:6769)