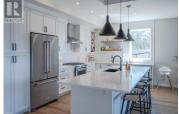

RE/MAX

RE/MAX Kelowna 100-1553 Harvey Avenue Kelowna, BC, Canada This gorgeous three-story contemporary Okanagan home, built by Parallel 50 Construction, is located in The Ridge Penticton. The design elements and attention to detail in this fabulous home are second to none. As soon as you walk through the front door you will notice the beautiful choice of high quality finishings and the abundance of natural light. The main level features sky-high ceilings that seamlessly connect to the upper level, an open concept layout, and a beautiful spacious custom kitchen with large island and stainless appliances. The adjacent living and dining room connect indoor and outdoor living with patio doors through to the spacious balcony where you are met with panoramic views of Skaha Lake, the City below, and the surrounding mountains. Also on the main floor is the separate walk-through laundry and two-piece bath. The upper level features three bedrooms including a large primary bedroom with a walk-through closet, stunning five-piece ensuite and your own private balcony. Two more bedrooms and a four-piece bath complete the top floor. The lower level provides flexibility with two additional bedrooms, a large rec room, and four-piece bath. Also featured is a wine cellar, storage space, and a covered patio. Call the Listing Agent for details and book your showing of this incredible home today! (id:6769)