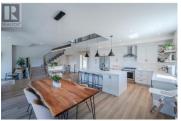

RE/MAX

RE/MAX Kelowna 100-1553 Harvey Avenue Kelowna, BC, Canada This gorgeous three-story contemporary Okanagan home, built by Parallel 50 Construction, is located in The Ridge Penticton. The design elements and attention to detail in this fabulous home are second to none. As soon as you walk through the front door you will notice the beautiful choice of high quality finishings and the abundance of natural light. The main level features sky-high ceilings that seamlessly connect to the upper level, an open concept layout, and a beautiful spacious custom kitchen with large island and stainless appliances. The adjacent living and dining room connect indoor and outdoor living with patio doors through to the spacious balcony where you are met with panoramic views of Skaha Lake, the City below, and the surrounding mountains. Also on the main floor is the separate walk-through laundry and two-piece bath. The upper level features three bedrooms including a large primary bedroom with a walk-through closet, stunning five-piece ensuite and your own private balcony. Two more bedrooms and a four-piece bath complete the top floor. The lower level provides flexibility with two additional bedrooms, a large rec room, and four-piece bath. Also featured is a wine cellar, storage space, and a covered patio. Call the Listing Agent for details and book your showing of this incredible home today! (id:6769)