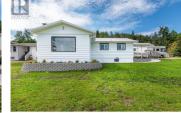

R

bathroom rancher offers comfortable, wheelchair-accessible living on a nearly half-acre subdividable lot. Recent updates include new interior and exterior paint, new vinyl plank flooring throughout, new LED lighting, and new windows and doors. The home features a durable tin roof and a double detached garage with concrete floors and a 9-foot ceiling. Enjoy the fresh landscaping and fruit trees on the expansive lot. The property also boasts upgraded electrical with new 100 amp underground service and 125 amp service to the garage. This move-in-ready home is perfect for those seeking convenience, accessibility, and potential for future development. Don't miss out on this unique opportunity - schedule your viewing today! (id:6769)