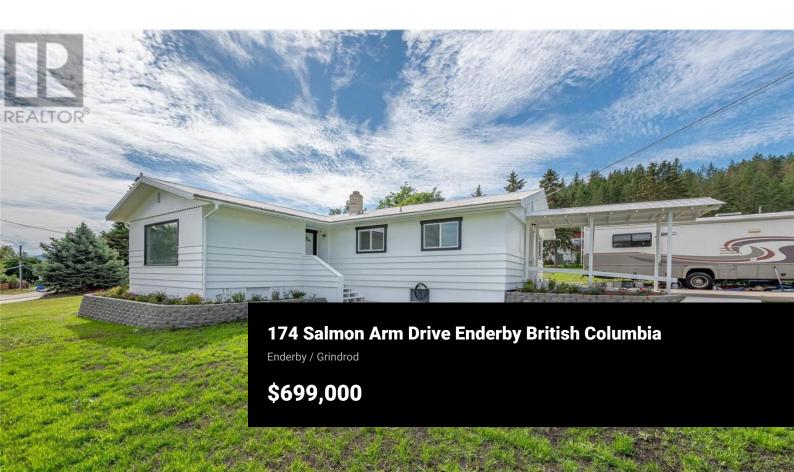

Welcome to 174 Salmon Arm Drive in Enderby! This charming 3-bedroom , 1-

R

bathroom rancher offers comfortable, wheelchair-accessible living on a nearly half-acre subdividable lot. Recent updates include new interior and exterior paint, new vinyl plank flooring throughout, new LED lighting, and new windows and doors. The home features a durable tin roof and a double detached garage with concrete floors and a 9-foot ceiling. Enjoy the fresh landscaping and fruit trees on the expansive lot. The property also boasts upgraded electrical with new 100 amp underground service and 125 amp service to the garage. This move-in-ready home is perfect for those seeking convenience, accessibility, and potential for future development. Don't miss out on this unique opportunity - schedule your viewing today! (id:6769)