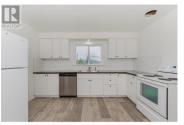

R

bathroom rancher offers comfortable, wheelchair-accessible living on a nearly half-acre subdividable lot. Recent updates include new interior and exterior paint, new vinyl plank flooring throughout, new LED lighting, and new windows and doors. The home features a durable tin roof and a double detached garage with concrete floors and a 9-foot ceiling. Enjoy the fresh landscaping and fruit trees on the expansive lot. The property also boasts upgraded electrical with new 100 amp underground service and 125 amp service to the garage. This move-in-ready home is perfect for those seeking convenience, accessibility, and potential for future development. Don't miss out on this unique opportunity - schedule your viewing today! (id:6769)