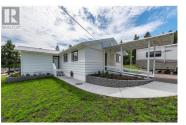

R

bathroom rancher offers comfortable, wheelchair-accessible living on a nearly half-acre subdividable lot. Recent updates include new interior and exterior paint, new vinyl plank flooring throughout, new LED lighting, and new windows and doors. The home features a durable tin roof and a double detached garage with concrete floors and a 9-foot ceiling. Enjoy the fresh landscaping and fruit trees on the expansive lot. The property also boasts upgraded electrical with new 100 amp underground service and 125 amp service to the garage. This move-in-ready home is perfect for those seeking convenience, accessibility, and potential for future development. Don't miss out on this unique opportunity - schedule your viewing today! (id:6769)