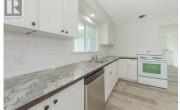

Welcome to 174 Salmon Arm Drive in Enderby! This charming 3-bedroom , 1-

R

bathroom rancher offers comfortable, wheelchair-accessible living on a nearly half-acre subdividable lot. Recent updates include new interior and exterior paint, new vinyl plank flooring throughout, new LED lighting, and new windows and doors. The home features a durable tin roof and a double detached garage with concrete floors and a 9-foot ceiling. Enjoy the fresh landscaping and fruit trees on the expansive lot. The property also boasts upgraded electrical with new 100 amp underground service and 125 amp service to the garage. This move-in-ready home is perfect for those seeking convenience, accessibility, and potential for future development. Don't miss out on this unique opportunity - schedule your viewing today! (id:6769)