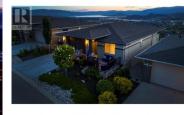

1740 Tower Ranch Drive Kelowna British Columbia Rutland North \$824,900

YOUR RETIREMENT IS AWAITING YOU AT SOLSTICE - TOWER RANCH GOLF COMMUNITY. This home boasts numerous upgrades and features the "LARGEST" floor plan, the "PEGASUS". Single-floor living designed around a functional open concept of 1480sqft. The 4-person island capped with quartz counters is the focal point of the kitchen including large walk-in pantry. upgraded appls, under counter lighting, convection oven & induction top. A sizable dining room easily accommodates your guests not to mention the perfect living room coupled with a gas fireplace. Sliding doors separate the dining room from a partially covered deck featuring natural gas outlet for the many BBQs to be enjoyed while admiring one of Okanagan's best golf course, city, & lake vistas. The other features not to be overlooked on the main floor include the Primary Bedroom, 4pc ensuite with heated floors, under cabinet lighting, walk-in closet, guest bedroom and your very own laundry room with cabinets. The Pegasus has more to offer, a full walk-out lower level including a big family room, wet-bar, full bathroom, 3rd bedroom for guests, and lower patio. This home includes a large unfinished storage area / future media room and front courtyard/patio. This home is not only perched overlooking Fairway #1 but showcases even a fenced backyard with side gate. Enjoy walking trails, use of the clubhouse, gym & owner's lounge comple...