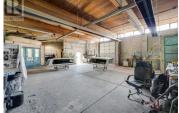

fast - opportunities like this don't last! (id:6769)

Prime Industrial Space Alert! Discover this 5097 sqft gem boasting 3 garage overhead doors for seamless access. Currently leased until October 31, 2026. The property has been recently spruced up by tenants, showcasing its full potential. The space is now open as one large unit instead of two like the virtual walk through and pictures. The paint bays have also been removed adding tons of space and openness. Situated just off the highway with paved access, this is a rare find in the Okanagan's competitive Industrial market. Act