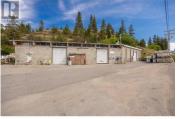

fast - opportunities like this don't last! (id:6769)

Prime Industrial Space Alert! Discover this 5097 sqft gem boasting 3 garage overhead doors for seamless access. Currently leased until October 31, 2026. The property has been recently spruced up by tenants, showcasing its full potential. The space is now open as one large unit instead of two like the virtual walk through and pictures. The paint bays have also been removed adding tons of space and openness. Situated just off the highway with paved access, this is a rare find in the Okanagan's competitive Industrial market. Act