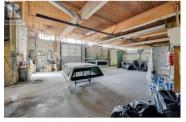

fast - opportunities like this don't last! (id:6769)

Prime Industrial Space Alert! Discover this 5097 sqft gem boasting 3 garage overhead doors for seamless access. Currently leased until October 31, 2026. The property has been recently spruced up by tenants, showcasing its full potential. The space is now open as one large unit instead of two like the virtual walk through and pictures. The paint bays have also been removed adding tons of space and openness. Situated just off the highway with paved access, this is a rare find in the Okanagan's competitive Industrial market. Act