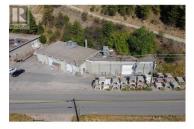

fast - opportunities like this don't last! (id:6769)

Prime Industrial Space Alert! Discover this 5097 sqft gem boasting 3 garage overhead doors for seamless access. Currently leased until October 31, 2026. The property has been recently spruced up by tenants, showcasing its full potential. The space is now open as one large unit instead of two like the virtual walk through and pictures. The paint bays have also been removed adding tons of space and openness. Situated just off the highway with paved access, this is a rare find in the Okanagan's competitive Industrial market. Act