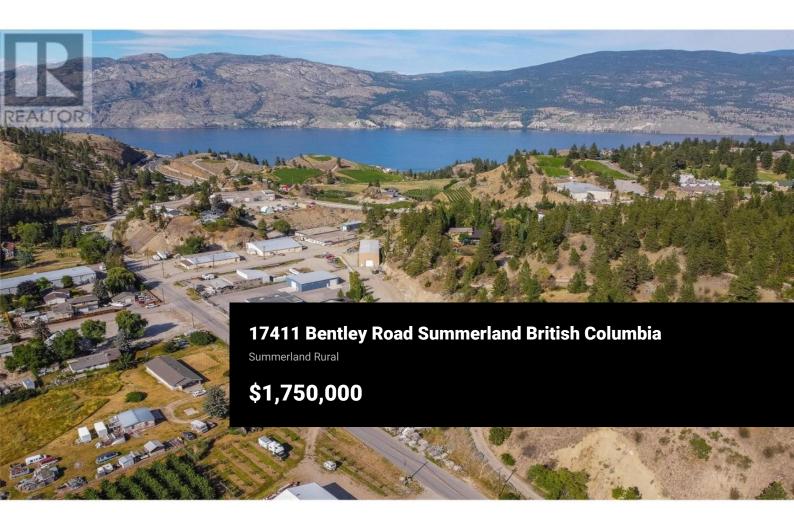

fast - opportunities like this don't last! (id:6769)

Prime Industrial Space Alert! Discover this 5097 sqft gem boasting 3 garage overhead doors for seamless access. Currently leased until October 31, 2026. The property has been recently spruced up by tenants, showcasing its full potential. The space is now open as one large unit instead of two like the virtual walk through and pictures. The paint bays have also been removed adding tons of space and openness. Situated just off the highway with paved access, this is a rare find in the Okanagan's competitive Industrial market. Act