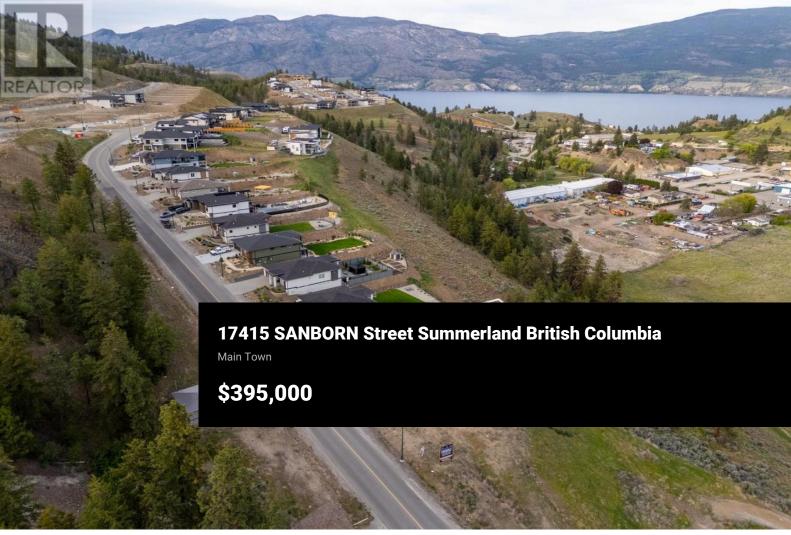

Prime View Lot in Summerland BC! Discover the perfect canvas for your dream home at 17415 Sanborn Street. Nestled in the picturesque Hunters Hill planned development, this 0.328-acre freehold property offers stunning views of rolling hills and lush agricultural landscapes, creating an idyllic setting for your future residence. Conveniently located close to town and all essential amenities, this CR1-zoned lot is well-suited for a walkout-style home, maximizing both space and panoramic vistas. With services available at the lot line, this resale opportunity comes with an established building scheme, ensuring a well-planned and cohesive neighborhood. Buyers are encouraged to conduct their own due diligence to explore the full potential of this exceptional piece of land. Seize this rare chance to build in one of Summerland's most sought-after communities! (id:6769)