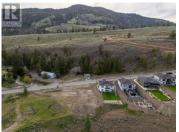

Prime View Lot in Summerland BC! Discover the perfect canvas for your dream home at 17415 Sanborn Street. Nestled in the picturesque Hunters Hill planned development, this 0.328-acre freehold property offers stunning views of rolling hills and lush agricultural landscapes, creating an idyllic setting for your future residence. Conveniently located close to town and all essential amenities, this CR1-zoned lot is well-suited for a walkout-style home, maximizing both space and panoramic vistas. With services available at the lot line, this resale opportunity comes with an established building scheme, ensuring a well-planned and cohesive neighborhood. Buyers are encouraged to conduct their own due diligence to explore the full potential of this exceptional piece of land. Seize this rare chance to build in one of Summerland's most sought-after communities! (id:6769)