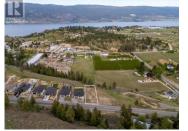

Prime View Lot in Summerland BC! Discover the perfect canvas for your dream home at 17415 Sanborn Street. Nestled in the picturesque Hunters Hill planned development, this 0.328-acre freehold property offers stunning views of rolling hills and lush agricultural landscapes, creating an idyllic setting for your future residence. Conveniently located close to town and all essential amenities, this CR1-zoned lot is well-suited for a walkout-style home, maximizing both space and panoramic vistas. With services available at the lot line, this resale opportunity comes with an established building scheme, ensuring a well-planned and cohesive neighborhood. Buyers are encouraged to conduct their own due diligence to explore the full potential of this exceptional piece of land. Seize this rare chance to build in one of Summerland's most sought-after communities! (id:6769)