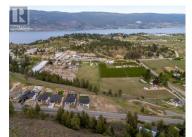

Prime View Lot in Summerland BC! Discover the perfect canvas for your dream home at 17415 Sanborn Street. Nestled in the picturesque Hunters Hill planned development, this 0.328-acre freehold property offers stunning views of rolling hills and lush agricultural landscapes, creating an idyllic setting for your future residence. Conveniently located close to town and all essential amenities, this CR1-zoned lot is well-suited for a walkout-style home, maximizing both space and panoramic vistas. With services available at the lot line, this resale opportunity comes with an established building scheme, ensuring a well-planned and cohesive neighborhood. Buyers are encouraged to conduct their own due diligence to explore the full potential of this exceptional piece of land. Seize this rare chance to build in one of Summerland's most sought-after communities! (id:6769)