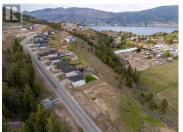

Prime View Lot in Summerland BC! Discover the perfect canvas for your dream home at 17415 Sanborn Street. Nestled in the picturesque Hunters Hill planned development, this 0.328-acre freehold property offers stunning views of rolling hills and lush agricultural landscapes, creating an idyllic setting for your future residence. Conveniently located close to town and all essential amenities, this CR1-zoned lot is well-suited for a walkout-style home, maximizing both space and panoramic vistas. With services available at the lot line, this resale opportunity comes with an established building scheme, ensuring a well-planned and cohesive neighborhood. Buyers are encouraged to conduct their own due diligence to explore the full potential of this exceptional piece of land. Seize this rare chance to build in one of Summerland's most sought-after communities! (id:6769)