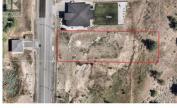

Prime View Lot in Summerland BC! Discover the perfect canvas for your dream home at 17415 Sanborn Street. Nestled in the picturesque Hunters Hill planned development, this 0.328-acre freehold property offers stunning views of rolling hills and lush agricultural landscapes, creating an idyllic setting for your future residence. Conveniently located close to town and all essential amenities, this CR1-zoned lot is well-suited for a walkout-style home, maximizing both space and panoramic vistas. With services available at the lot line, this resale opportunity comes with an established building scheme, ensuring a well-planned and cohesive neighborhood. Buyers are encouraged to conduct their own due diligence to explore the full potential of this exceptional piece of land. Seize this rare chance to build in one of Summerland's most sought-after communities! (id:6769)