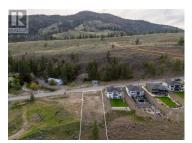

Prime View Lot in Summerland BC! Discover the perfect canvas for your dream home at 17415 Sanborn Street. Nestled in the picturesque Hunters Hill planned development, this 0.328-acre freehold property offers stunning views of rolling hills and lush agricultural landscapes, creating an idyllic setting for your future residence. Conveniently located close to town and all essential amenities, this CR1-zoned lot is well-suited for a walkout-style home, maximizing both space and panoramic vistas. With services available at the lot line, this resale opportunity comes with an established building scheme, ensuring a well-planned and cohesive neighborhood. Buyers are encouraged to conduct their own due diligence to explore the full potential of this exceptional piece of land. Seize this rare chance to build in one of Summerland's most sought-after communities! (id:6769)