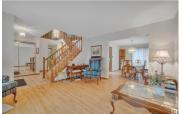

Beautiful 2,217 sq.ft. two storey located in a quiet cul-de-sac in the Northside community of Elsinore. The main floor features a large and bright living room and formal dining room with beautiful maple hardwood flooring. Lovely kitchen with stainless steel fridge and stove, tiled backsplash, and ceramic tile flooring. Breakfast nook has bay window and garden door access to the large low maintenance fiberglass deck and beautifully landscaped yard. Spacious family room with hardwood flooring and wood burning fireplace. Laundry room off the garage entrance has 2018 washer and dryer. A 2 pcs. bath completes the main level. The upper level offers 4 large bedrooms with hardwood flooring and a 4 pcs. ensuite with jetted tub and walk-in shower. Unfinished basement offers lots of room for future development. Upgrades include all vinyl triple pane windows. 2020 Hot water tank. Great location, close to all amenities and quick access to Anthony Henday. (id:6769)