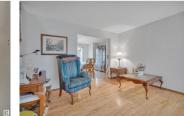

Beautiful 2,217 sq.ft. two storey located in a quiet cul-de-sac in the Northside community of Elsinore. The main floor features a large and bright living room and formal dining room with beautiful maple hardwood flooring. Lovely kitchen with stainless steel fridge and stove, tiled backsplash, and ceramic tile flooring. Breakfast nook has bay window and garden door access to the large low maintenance fiberglass deck and beautifully landscaped yard. Spacious family room with hardwood flooring and wood burning fireplace. Laundry room off the garage entrance has 2018 washer and dryer. A 2 pcs. bath completes the main level. The upper level offers 4 large bedrooms with hardwood flooring and a 4 pcs. ensuite with jetted tub and walk-in shower. Unfinished basement offers lots of room for future development. Upgrades include all vinyl triple pane windows. 2020 Hot water tank. Great location, close to all amenities and quick access to Anthony Henday. (id:6769)