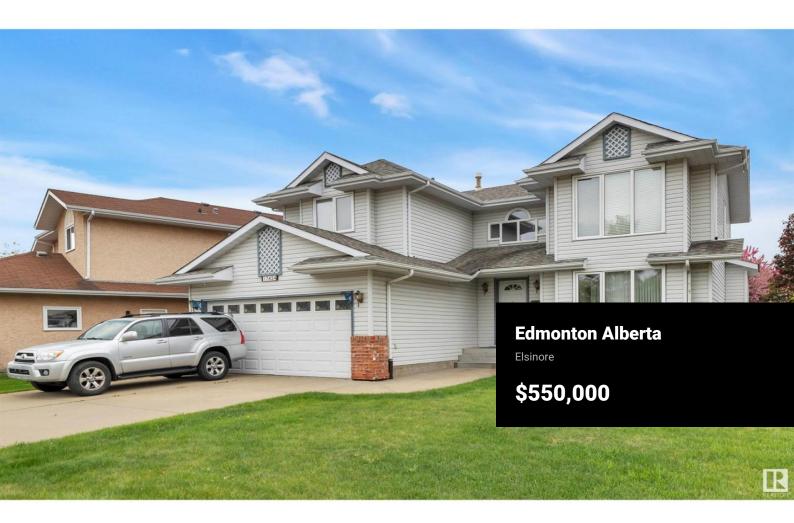

Beautiful 2,217 sq.ft. two storey located in a quiet cul-de-sac in the Northside community of Elsinore. The main floor features a large and bright living room and formal dining room with beautiful maple hardwood flooring. Lovely kitchen with stainless steel fridge and stove, tiled backsplash, and ceramic tile flooring. Breakfast nook has bay window and garden door access to the large low maintenance fiberglass deck and beautifully landscaped yard. Spacious family room with hardwood flooring and wood burning fireplace. Laundry room off the garage entrance has 2018 washer and dryer. A 2 pcs. bath completes the main level. The upper level offers 4 large bedrooms with hardwood flooring and a 4 pcs. ensuite with jetted tub and walk-in shower. Unfinished basement offers lots of room for future development. Upgrades include all vinyl triple pane windows. 2020 Hot water tank. Great location, close to all amenities and quick access to Anthony Henday. (id:6769)