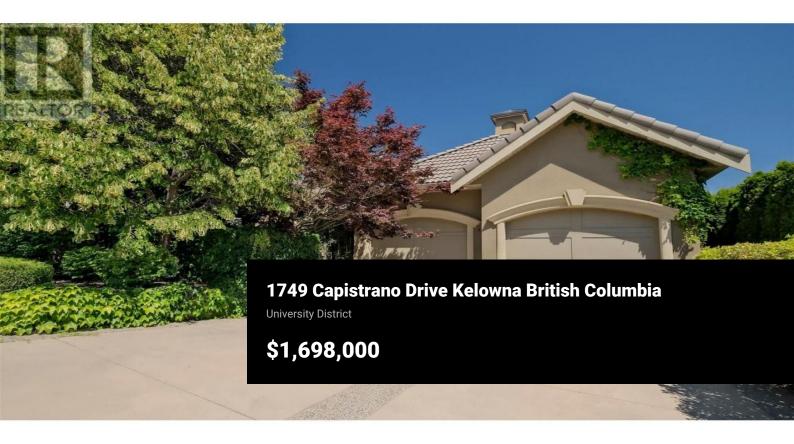

This stunning 3-bedroom plus den residence offers breathtaking east facing mountain views and high-end finishes throughout. The custom-designed Carolyn Walsh kitchen features a large island, a 6-burner Wolf gas cooktop, two high-end Liebherr fridges, built-in Miele Coffee maker and ample storage. Climate controlled wine room on the lower level and also a 22ftx 23ft gym. The professionally designed outdoor space is incredibly private, perfect for relaxing or entertaining, and includes water features in both the backyard and private front courtyard. Misting systems have been installed for added comfort. The garage has epoxy floors, storage cabinetry and slat wall system to keep everything organized. Hot Water tank 2022. High Efficiency Furnace 2023. Tile roof. This property truly has it all, combining luxury, privacy, and spectacular views. Fantastic location! Minutes from shopping, multiple golf courses, university and the airport. (id:6769)