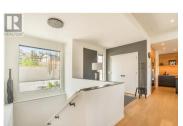

Welcome to this absolutely immaculate Hunters Hill custom home, it offers nearly 3,000 sq.ft. of high-end living with 3 bedrooms and 3 bathrooms, all set against stunning lake, mountain, and city views. Inside, you'll find a chef's kitchen with custom cabinetry and premium Fisher & Paykel appliances, heated sealed concrete flooring, and a spa-inspired primary suite with heated floors and sensor lighting. The home also features hot water on demand, a private gym, spacious storage, and a built-in security system for added peace of mind. The Parkplace garage is fully finished with epoxy floors, Baldhead cabinetry, stainless countertops, integrated lighting, and EV hardwiring. Outside, enjoy an artistic shaded deck, hot tub connection, synthetic grass, a 42' x 10' RV pad with 50-amp service, full irrigation, and low-maintenance, drought-resistant landscaping. A turn-key blend of technology, comfort, and design -- inside and out. Barely lived in, built in 2022, with no GST and a warranty in place. (id:6769)