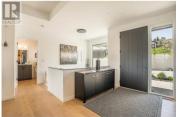

Welcome to this absolutely immaculate Hunters Hill custom home, it offers nearly 3,000 sq.ft. of high-end living with 3 bedrooms and 3 bathrooms, all set against stunning lake, mountain, and city views. Inside, you'll find a chef's kitchen with custom cabinetry and premium Fisher & Paykel appliances, heated sealed concrete flooring, and a spa-inspired primary suite with heated floors and sensor lighting. The home also features hot water on demand, a private gym, spacious storage, and a built-in security system for added peace of mind. The Parkplace garage is fully finished with epoxy floors, Baldhead cabinetry, stainless countertops, integrated lighting, and EV hardwiring. Outside, enjoy an artistic shaded deck, hot tub connection, synthetic grass, a 42' x 10' RV pad with 50-amp service, full irrigation, and low-maintenance, drought-resistant landscaping. A turn-key blend of technology, comfort, and design -- inside and out. Barely lived in, built in 2022, with no GST and a warranty in place. (id:6769)