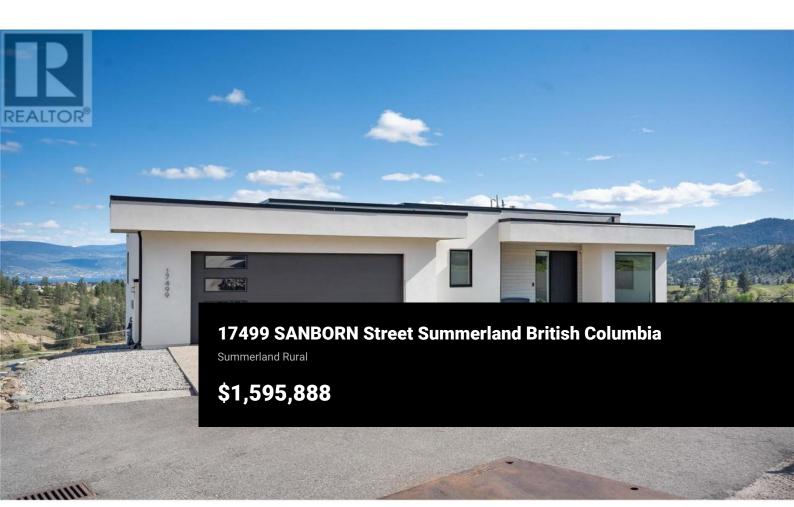

Welcome to this absolutely immaculate Hunters Hill custom home, it offers nearly 3,000 sq.ft. of high-end living with 3 bedrooms and 3 bathrooms, all set against stunning lake, mountain, and city views. Inside, you'll find a chef's kitchen with custom cabinetry and premium Fisher & Paykel appliances, heated sealed concrete flooring, and a spa-inspired primary suite with heated floors and sensor lighting. The home also features hot water on demand, a private gym, spacious storage, and a built-in security system for added peace of mind. The Parkplace garage is fully finished with epoxy floors, Baldhead cabinetry, stainless countertops, integrated lighting, and EV hardwiring. Outside, enjoy an artistic shaded deck, hot tub connection, synthetic grass, a 42' x 10' RV pad with 50-amp service, full irrigation, and low-maintenance, drought-resistant landscaping. A turn-key blend of technology, comfort, and design -- inside and out. Barely lived in, built in 2022, with no GST and a warranty in place. (id:6769)