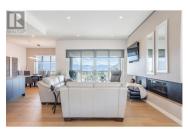

Welcome to this absolutely immaculate Hunters Hill custom home, it offers nearly 3,000 sq.ft. of high-end living with 3 bedrooms and 3 bathrooms, all set against stunning lake, mountain, and city views. Inside, you'll find a chef's kitchen with custom cabinetry and premium Fisher & Paykel appliances, heated sealed concrete flooring, and a spa-inspired primary suite with heated floors and sensor lighting. The home also features hot water on demand, a private gym, spacious storage, and a built-in security system for added peace of mind. The Parkplace garage is fully finished with epoxy floors, Baldhead cabinetry, stainless countertops, integrated lighting, and EV hardwiring. Outside, enjoy an artistic shaded deck, hot tub connection, synthetic grass, a 42' x 10' RV pad with 50-amp service, full irrigation, and low-maintenance, drought-resistant landscaping. A turn-key blend of technology, comfort, and design -- inside and out. Barely lived in, built in 2022, with no GST and a warranty in place. (id:6769)