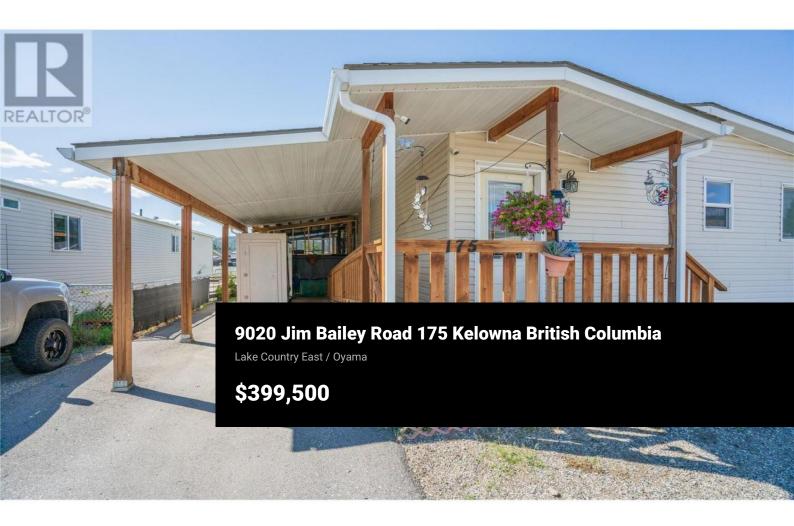

BELOW ASSESSMENT! Great location and very affordable 2017 Double Wide SRI Manufactured Home with 1650 sq feet of living space. Why rent when you can own this 3+ bedrooms and 2 bathrooms modern home on a no thru road in the centrally located and desirable Belaire Estates. This very well maintained and managed park has a rare secure 99 year lease(until 2114). As you walk in to the generous foyer you will notice the open concept living with a large kitchen, dining room, office/den, laundry and a bright living room. The kitchen has beautiful wood cabinets, LOTS of counter space, stainless steel appliances and even has a second built-in oven for hosting those family gatherings. The very spacious primary bedroom has a sitting area and a large 4 piece ensuite. Outside you will enjoy the large covered deck, carport, wheelchair ramp, extra deck for a hot tub, shed and a fenced in maintenance free yard with several planter boxes and irrigation. Water treatment includes a water softener, a built in charcoal filter and reverse osmosis. The house has a newer hot water on demand system and a natural gas forced air furnace along with heat pumps in the rear bedrooms to ensure maximum comfort. Belaire Estates has no age restrictions and is minutes to schools, shopping, breweries, the Rail Trail, beaches, wineries and more. Enjoy modern style living in this well built home with a great locat...