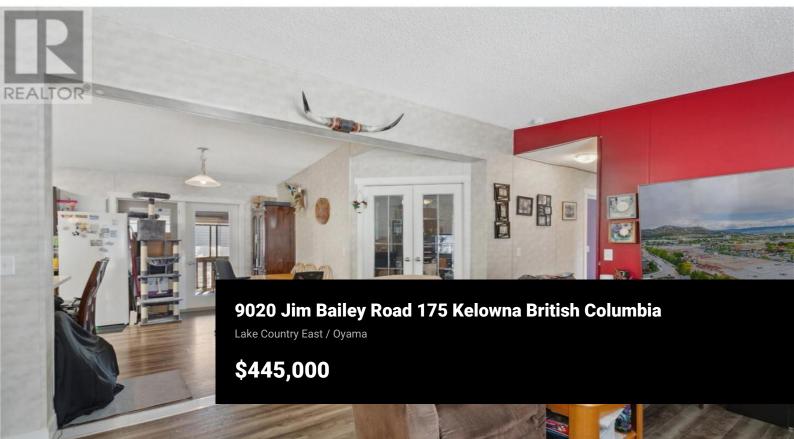

Great location and very affordable 2017 Double Wide SRI Manufactured Home with 1650 sq feet of living space. Why rent when you can own this 3+ bedrooms and 2 bathrooms modern home on a no thru road in the centrally located and desirable Belaire Estates. This very well maintained and managed park has a rare secure 99 year lease(until 2114). As you walk in to the generous foyer you will notice the open concept living with a large kitchen, dining room, office/den, laundry and a bright living room. The kitchen has beautiful wood cabinets, LOTS of counter space, stainless steel appliances and even has a second built-in oven for hosting those family gatherings. The very spacious primary bedroom has a sitting area and a large 4 piece ensuite. Outside you will enjoy the large covered deck, carport, wheelchair ramp, extra deck for a hot tub, shed and a fenced in maintenance free yard with several planter boxes and irrigation. Water treatment includes a water softener, a built in charcoal filter and reverse osmosis. The house has a newer hot water on demand system and a natural gas forced air furnace along with heat pumps in the rear bedrooms to ensure maximum comfort. Belaire Estates has no age restrictions and is minutes to schools, shopping, breweries, the Rail Trail, beaches, wineries and more. Enjoy modern style living in this well built home with a great location, all at an aff...