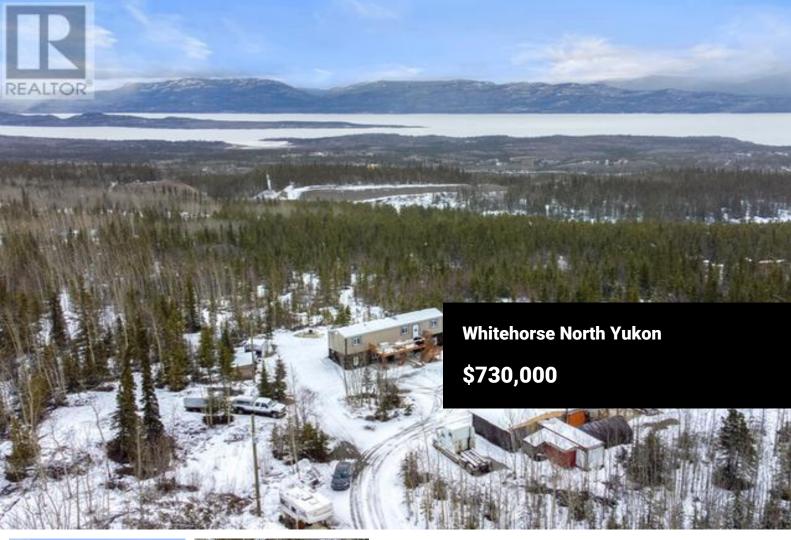

CLICK the VIDEO for a TOUR today! Billion Dollar Views! A rare find in desired Grizzly Valley! Situated on 12.55 acres with premium sun exposure on all sides of this gorgeous property and home. Lots of windows to show off the most incredibly stunning views of Lake Laberge. Zoned Rural Residential which allows one to build 4 cabins and an additional home! Approximately 1,487 sqft of living space on two floors in this raised modular home on a concrete foundation. Top floor hosts a bright kitchen w breakfast area and direct access to the 10x23 deck for those family BBQ's, a living room, a sitting area, 4pc bathroom and master bedroom. Bottom floor has large entrance/boot room area, a family room, 1/2 bath, laundry area, 2nd bedroom, utility room with the water holding tank, wood stove and direct access to the covered deck. Lovely outside areas for gardening and relaxing. Approved Septic. Electric and wood heat. Carport for 2 vehicles and two sheds included. Sold "As is Where Is". (id:6769)