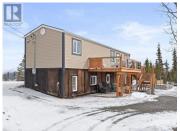

CLICK the VIDEO for a TOUR today! Billion Dollar Views! A rare find in desired Grizzly Valley! Situated on 12.55 acres with premium sun exposure on all sides of this gorgeous property and home. Lots of windows to show off the most incredibly stunning views of Lake Laberge. Zoned Rural Residential which allows one to build 4 cabins and an additional home! Approximately 1,487 sqft of living space on two floors in this raised modular home on a concrete foundation. Top floor hosts a bright kitchen w breakfast area and direct access to the 10x23 deck for those family BBQ's, a living room, a sitting area, 4pc bathroom and master bedroom. Bottom floor has large entrance/boot room area, a family room, 1/2 bath, laundry area, 2nd bedroom, utility room with the water holding tank, wood stove and direct access to the covered deck. Lovely outside areas for gardening and relaxing. Approved Septic. Electric and wood heat. Carport for 2 vehicles and two sheds included. Sold "As is Where Is". (id:6769)