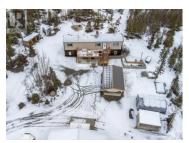

CLICK the VIDEO for a TOUR today! Billion Dollar Views! A rare find in desired Grizzly Valley! Situated on 12.55 acres with premium sun exposure on all sides of this gorgeous property and home. Lots of windows to show off the most incredibly stunning views of Lake Laberge. Zoned Rural Residential which allows one to build 4 cabins and an additional home! Approximately 1,487 sqft of living space on two floors in this raised modular home on a concrete foundation. Top floor hosts a bright kitchen w breakfast area and direct access to the 10x23 deck for those family BBQ's, a living room, a sitting area, 4pc bathroom and master bedroom. Bottom floor has large entrance/boot room area, a family room, 1/2 bath, laundry area, 2nd bedroom, utility room with the water holding tank, wood stove and direct access to the covered deck. Lovely outside areas for gardening and relaxing. Approved Septic. Electric and wood heat. Carport for 2 vehicles and two sheds included. Sold "As is Where Is". (id:6769)