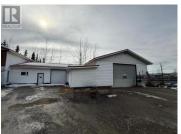

Looking for a unique property in Porter Creek on .4 acres, zoned as Service Industrial? This lot hosts a double-bay industrial shop with attached caretaker suite - one of the bays totals 1,500 sq ft with the other being 900 sq ft. The shop is approx. 2,400 sq feet and the office is 240 sq ft. The shop has concrete floor, drywall & plywood walls. The two storey caretaker residence is just under 1900 sq feet on two levels. Boasting 3 bedrooms, 1.5 baths, large kitchen with generous storage with dining area just past entry. Side entry into large porch with room for storage and freezers etc, 1/2 bath, and laundry. Oversized living area at back of residence with main floor flexi room currently used for sewing, but could be family room or office. Upper level with 3 bedrooms, full bath and den. Great opportunity awaits. (id:6769)