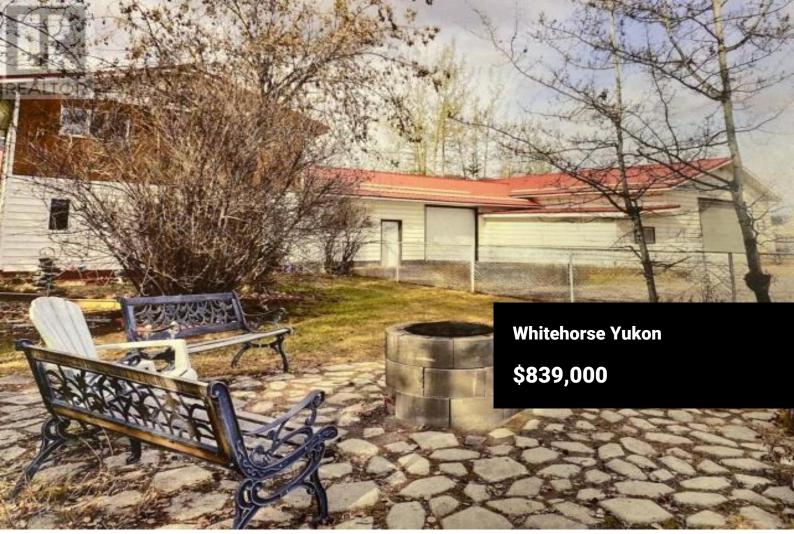

Looking for a unique property in Porter Creek on .4 acres, zoned as Service Industrial? This lot hosts a double-bay industrial shop with attached caretaker suite - one of the bays totals 1,500 sq ft with the other being 900 sq ft. The shop is approx. 2,400 sq feet and the office is 240 sq ft. The shop has concrete floor, drywall & plywood walls. The two storey caretaker residence is just under 1900 sq feet on two levels. Boasting 3 bedrooms, 1.5 baths, large kitchen with generous storage with dining area just past entry. Side entry into large porch with room for storage and freezers etc, 1/2 bath, and laundry. Oversized living area at back of residence with main floor flexi room currently used for sewing, but could be family room or office. Upper level with 3 bedrooms, full bath and den. Great opportunity awaits. (id:6769)