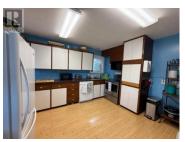

Looking for a unique property in Porter Creek on .4 acres, zoned as Service Industrial? This lot hosts a double-bay industrial shop with attached caretaker suite - one of the bays totals 1,500 sq ft with the other being 900 sq ft. The shop is approx. 2,400 sq feet and the office is 240 sq ft. The shop has concrete floor, drywall & plywood walls. The two storey caretaker residence is just under 1900 sq feet on two levels. Boasting 3 bedrooms, 1.5 baths, large kitchen with generous storage with dining area just past entry. Side entry into large porch with room for storage and freezers etc, 1/2 bath, and laundry. Oversized living area at back of residence with main floor flexi room currently used for sewing, but could be family room or office. Upper level with 3 bedrooms, full bath and den. Great opportunity awaits. (id:6769)