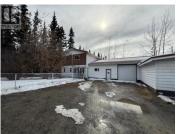

Looking for a unique property in Porter Creek on .4 acres, zoned as Service Industrial? This lot hosts a double-bay industrial shop with attached caretaker suite - one of the bays totals 1,500 sq ft with the other being 900 sq ft. The shop is approx. 2,400 sq feet and the office is 240 sq ft. The shop has concrete floor, drywall & plywood walls. The two storey caretaker residence is just under 1900 sq feet on two levels. Boasting 3 bedrooms, 1.5 baths, large kitchen with generous storage with dining area just past entry. Side entry into large porch with room for storage and freezers etc, 1/2 bath, and laundry. Oversized living area at back of residence with main floor flexi room currently used for sewing, but could be family room or office. Upper level with 3 bedrooms, full bath and den. Great opportunity awaits. (id:6769)