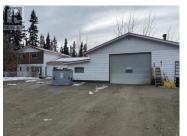

Looking for a unique property in Porter Creek on .4 acres, zoned as Service Industrial? This lot hosts a double-bay industrial shop with attached caretaker suite - one of the bays totals 1,500 sq ft with the other being 900 sq ft. The shop is approx. 2,400 sq feet and the office is 240 sq ft. The shop has concrete floor, drywall & plywood walls. The two storey caretaker residence is just under 1900 sq feet on two levels. Boasting 3 bedrooms, 1.5 baths, large kitchen with generous storage with dining area just past entry. Side entry into large porch with room for storage and freezers etc, 1/2 bath, and laundry. Oversized living area at back of residence with main floor flexi room currently used for sewing, but could be family room or office. Upper level with 3 bedrooms, full bath and den. Great opportunity awaits. (id:6769)